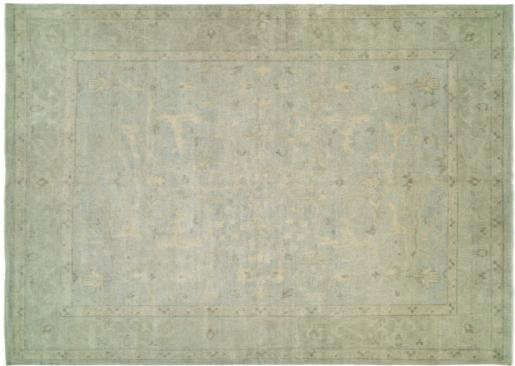

## ANTIQUE NATURAL COLLECTION

AN-252 Grey-Ivory

AN-252 Green-Ivory

AN-321 Natural Blue

The Antique atural Collection is a delight to all of a discerning customer's tastes. Offe ed in four styles and color ways, HRI's Antique Natural Collection affo ds designers and end-users a work of art with the resilience of a modern area-rug. Manufactured using premium blended wool.

Hand Knotted • Wool • India

5' x 8' ◆ 8' x 10' ◆ 9' x 12' ◆ 10' x 14' ◆ Custom Sizes By Special Order