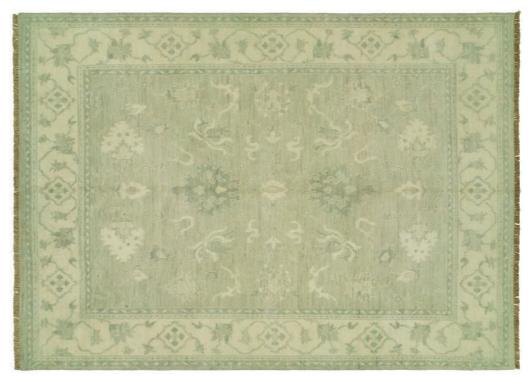

## ANTIQUE NATURAL COLLECTION

AN-252 Grey-Ivory

AN-252 Green-Ivory

AN-321 Natural Blue

The Antique atural Collection is a delight to all of a discerning customer's tastes. Offe ed in four styles and color ways, HRI's Antique Natural Collection affo ds designers and end-users a work of art with the resilience of a modern area-rug. Manufactured using premium blended wool.

Hand Knotted • Wool • India

5' x 8' ◆ 8' x 10' ◆ 9' x 12' ◆ 10' x 14' ◆ Custom Sizes By Special Order