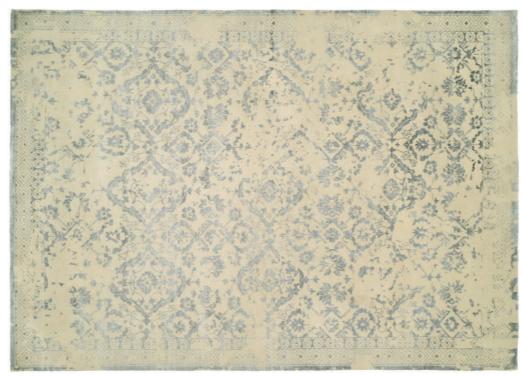

## ANTIQUE NATURAL COLLECTION

AN-252 Grey-Ivory

AN-252 Green-Ivory

AN-321 Natural Blue

The Antique atural Collection is a delight to all of a discerning customer's tastes. Offe ed in four styles and color ways, HRI's Antique Natural Collection affo ds designers and end-users a work of art with the resilience of a modern area-rug. Manufactured using premium blended wool.

Hand Knotted • Wool • India

5' x 8' ◆ 8' x 10' ◆ 9' x 12' ◆ 10' x 14' ◆ Custom Sizes By Special Order