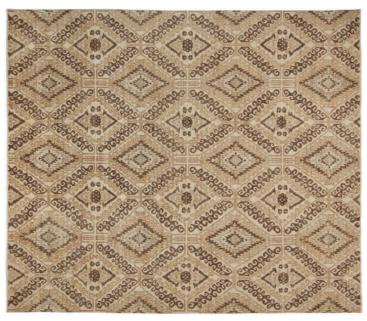

## ANTIQUE NATURAL COLLECTION

AN-252 Grey-Ivory

AN-252 Green-Ivory

AN-321 Natural Blue

The Antique atural Collection is a delight to all of a discerning customer's tastes. Offe ed in four styles and color ways, HRI's Antique Natural Collection affo ds designers and end-users a work of art with the resilience of a modern area-rug. Manufactured using premium blended wool.

Hand Knotted • Wool • India

5' x 8' ◆ 8' x 10' ◆ 9' x 12' ◆ 10' x 14' ◆ Custom Sizes By Special Order