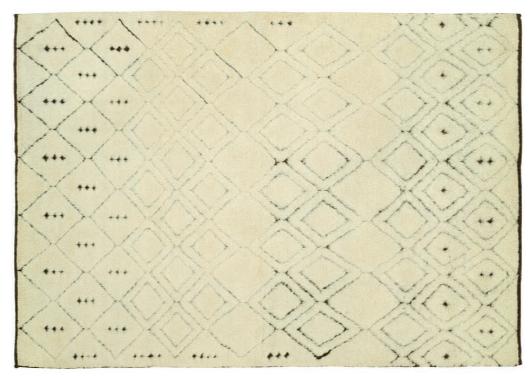

## ANTIQUE NATURAL COLLECTION

AN-252 Grey-Ivory

AN-252 Green-Ivory

AN-321 Natural Blue

The Antique atural Collection is a delight to all of a discerning customer's tastes. Offe ed in four styles and color ways, HRI's Antique Natural Collection affo ds designers and end-users a work of art with the resilience of a modern area-rug. Manufactured using premium blended wool.

Hand Knotted • Wool • India

5' x 8' ◆ 8' x 10' ◆ 9' x 12' ◆ 10' x 14' ◆ Custom Sizes By Special Order