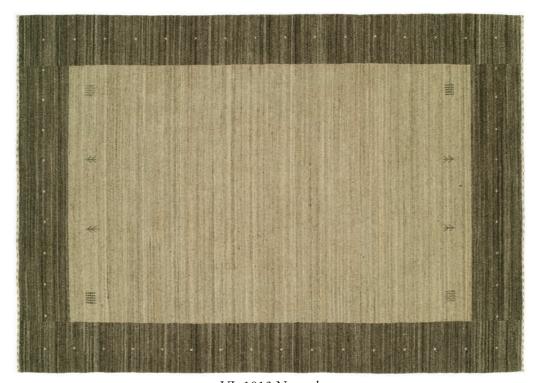

## ANTIQUE NATURAL COLLECTION

AN-252 Grey-Ivory

AN-252 Green-Ivory

AN-321 Natural Blue

The Antique atural Collection is a delight to all of a discerning customer's tastes. Offe ed in four styles and color ways, HRI's Antique Natural Collection affo ds designers and end-users a work of art with the resilience of a modern area-rug. Manufactured using premium blended wool.

Hand Knotted • Wool • India

5' x 8' ◆ 8' x 10' ◆ 9' x 12' ◆ 10' x 14' ◆ Custom Sizes By Special Order