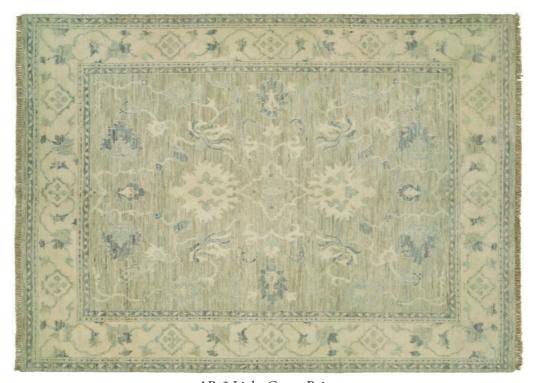

## ANTIQUE NATURAL COLLECTION

AN-252 Grey-Ivory

AN-252 Green-Ivory

AN-321 Natural Blue

The Antique atural Collection is a delight to all of a discerning customer's tastes. Offe ed in four styles and color ways, HRI's Antique Natural Collection affo ds designers and end-users a work of art with the resilience of a modern area-rug. Manufactured using premium blended wool.

Hand Knotted • Wool • India

5' x 8' ◆ 8' x 10' ◆ 9' x 12' ◆ 10' x 14' ◆ Custom Sizes By Special Order