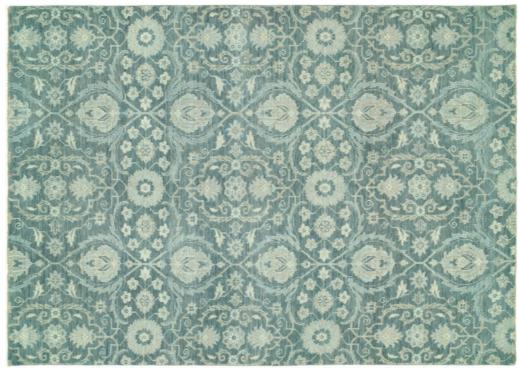

## ANTIQUE HERIZ COLLECTION

109 Ivory - Red

104 Red - Blue

HRI's rendition of the classic 18th century Persian Heriz design is hand-knotted in India by a team of our master weavers using 100% fine wool. Utilizing traditional color schemes, HRI has chosen timeless symmetrical Heriz patterns to produce on a program basis. The Antique eriz Collection's old-fashioned styles are among the most recognizable oriental carpets.

Hand Knotted • Wool • India

6' x 9' • 8' x 10' • 9' x 12' • 10' x 14' • 12' x 15' • 12' x 18' • Custom Sizes By Special Order