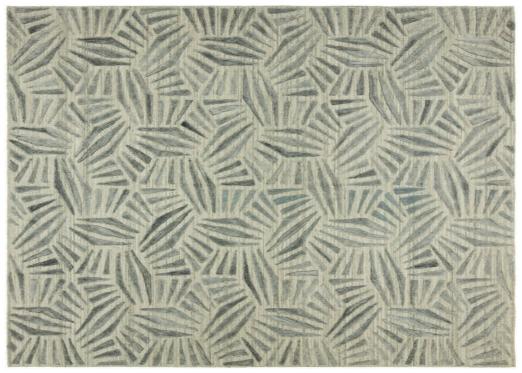

#### MIRAGE COLLECTION

MT-103 Light Grey - Silver

MT-104 Light Mocha - Silver

This collection is the definition of th Transitional look. Hand knotted in India and constructed in New Zealand wool with viscose highlights. Mirage covers the on trend color spectrum from silvery blues to soft shades of green. The soft washed tone on tones combine with varying texture and ply creating unique bands of designs within each rug.

Hand Knotted • Wool & Viscose • India