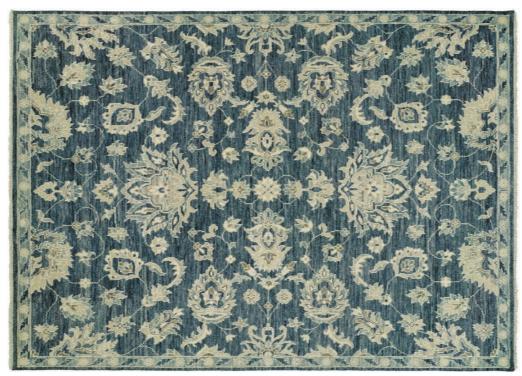

## ANTIQUE HERIZ COLLECTION

109 Ivory - Red

104 Red - Blue

HRI's rendition of the classic 18th century Persian Heriz design is hand-knotted in India by a team of our master weavers using 100% fine wool. Utilizing traditional color schemes, HRI has chosen timeless symmetrical Heriz patterns to produce on a program basis. The Antique eriz Collection's old-fashioned styles are among the most recognizable oriental carpets.

Hand Knotted • Wool • India

6' x 9' • 8' x 10' • 9' x 12' • 10' x 14' • 12' x 15' • 12' x 18' • Custom Sizes By Special Order