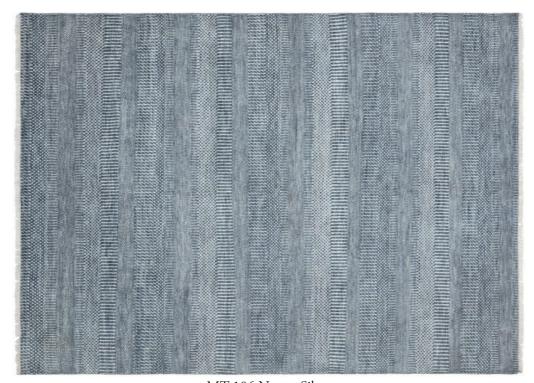

### MIRAGE COLLECTION

MT-105 Light Blue - Silver

MT-106 Navy - Silver

This collection is the definition of th Transitional look. Hand knotted in India and constructed in New Zealand wool with viscose highlights. Mirage covers the on trend color spectrum from silvery blues to soft shades of green. The soft washed tone on tones combine with varying texture and ply creating unique bands of designs within each rug.

Hand Knotted • Wool & Viscose • India