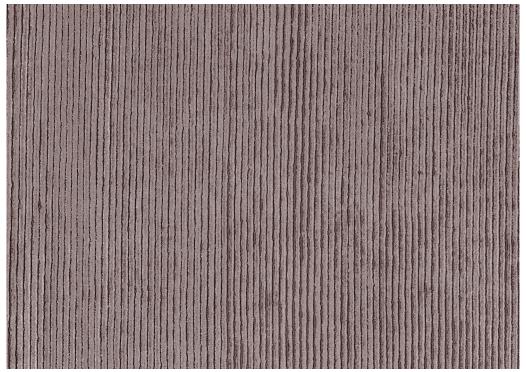

## NATURE COLLECTION

NA-10B Blue

NA-10M Multi

NA-10G Grey

This collection is all about textu e and that texture is created by a dense high / low ribs of blended wool and viscose from India. Striations of colors are tweeted together forming the perfect blend of pattern and texture. The bo derless look of Nature coordinates with a wide range of looks from Transitional to Lodge.

Hand Knotted • Wool & Viscose • India

2'6" x 10' • 6' x 9' • 8' x 10' • 9' x 12' • 10'x14' • Custom Sizes By Special Order