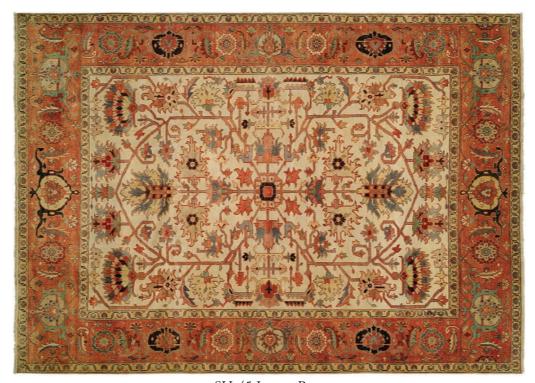

## ANTIQUE HERIZ COLLECTION

121 Blue - Red

101 Ivory - Rust

HRI's rendition of the classic 18th century Persian Heriz design is hand-knotted in India by a team of our master weavers using 100% fine wool. Utilizing traditional color schemes, HRI has chosen timeless symmetrical Heriz patterns to produce on a program basis. The Antique eriz Collection's old-fashioned styles are among the most recognizable oriental carpets.

Hand Knotted • Wool • India

6' x 9' • 8' x 10' • 9' x 12' • 10' x 14' • 12' x 15' • 12' x 18' • Custom Sizes By Special Order