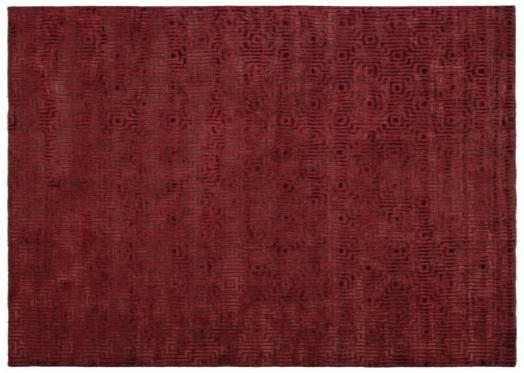

## ANTIQUE HERIZ COLLECTION

109 Ivory - Red

104 Red - Blue

HRI's rendition of the classic 18th century Persian Heriz design is hand-knotted in India by a team of our master weavers using 100% fine wool. Utilizing traditional color schemes, HRI has chosen timeless symmetrical Heriz patterns to produce on a program basis. The Antique eriz Collection's old-fashioned styles are among the most recognizable oriental carpets.

Hand Knotted • Wool • India

6' x 9' • 8' x 10' • 9' x 12' • 10' x 14' • 12' x 15' • 12' x 18' • Custom Sizes By Special Order