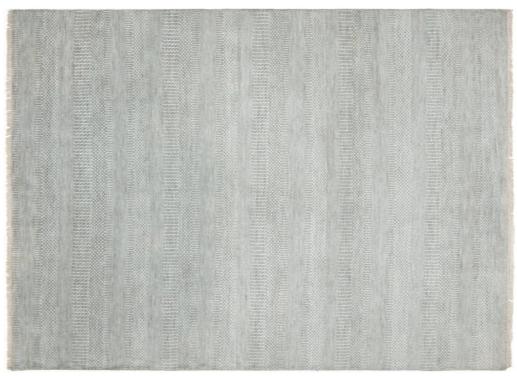

#### MIRAGE COLLECTION

MT-103 Light Grey - Silver

MT-104 Light Mocha - Silver

This collection is the definition of th Transitional look. Hand knotted in India and constructed in New Zealand wool with viscose highlights. Mirage covers the on trend color spectrum from silvery blues to soft shades of green. The soft washed tone on tones combine with varying texture and ply creating unique bands of designs within each rug.

Hand Knotted • Wool & Viscose • India