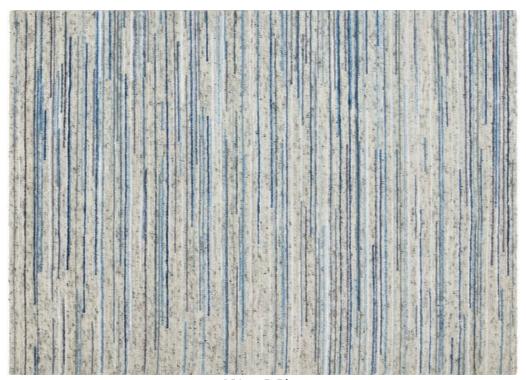

## NATURE COLLECTION

NA-10B Blue

NA-10M Multi

NA-10G Grey

This collection is all about textu e and that texture is created by a dense high / low ribs of blended wool and viscose from India. Striations of colors are tweeted together forming the perfect blend of pattern and texture. The bo derless look of Nature coordinates with a wide range of looks from Transitional to Lodge.

Hand Knotted • Wool & Viscose • India

2'6" x 10' • 6' x 9' • 8' x 10' • 9' x 12' • 10'x14' • Custom Sizes By Special Order