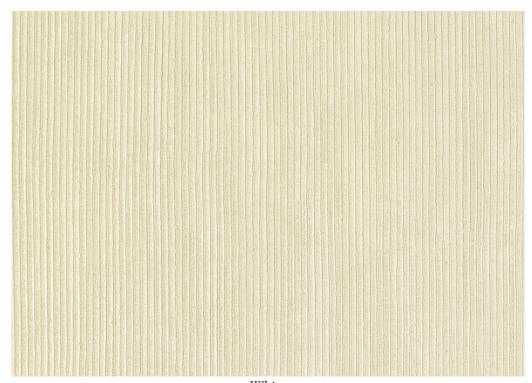

## NATURE COLLECTION

NA-10B Blue

NA-10M Multi

NA-10G Grey

This collection is all about textu e and that texture is created by a dense high / low ribs of blended wool and viscose from India. Striations of colors are tweeted together forming the perfect blend of pattern and texture. The bo derless look of Nature coordinates with a wide range of looks from Transitional to Lodge.

Hand Knotted • Wool & Viscose • India

2'6" x 10' • 6' x 9' • 8' x 10' • 9' x 12' • 10'x14' • Custom Sizes By Special Order