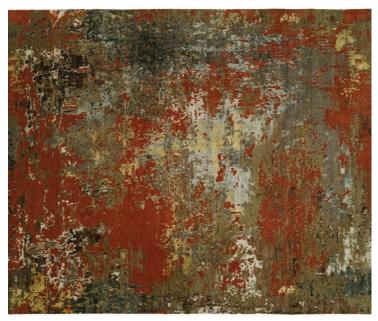

#### FOLK COLLECTION

FL-1109 Red - Multi

FL-1126 Grey - Multi

FL-1128 Grey - Rust

The olk collection is an assortment of traditional antique nomadic tribal looks. Hand crafted in India of 100% New Zealand wool. Each design has vibrant colorations, replicating the vegetable dyes that were once used in creating these very unique nomadic rugs. Every rug is crafted in a thick, soft, dense wool pile, in designs and colors that will complete a rustic southwest look or a contemporary loft.

Hand Loomed • Wool • India

6' x 9' ◆ 8' x 10' ◆ 9' x 12' ◆ Custom Sizes By Special Order