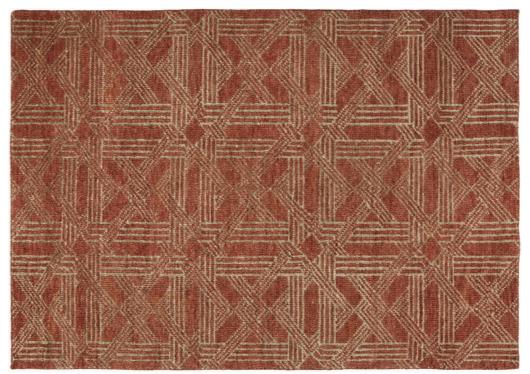

## ANTIQUE NATURAL COLLECTION

AN-252 Grey-Ivory

AN-252 Green-Ivory

AN-321 Natural Blue

The Antique atural Collection is a delight to all of a discerning customer's tastes. Offe ed in four styles and color ways, HRI's Antique Natural Collection affo ds designers and end-users a work of art with the resilience of a modern area-rug. Manufactured using premium blended wool.

Hand Knotted • Wool • India

5' x 8' ◆ 8' x 10' ◆ 9' x 12' ◆ 10' x 14' ◆ Custom Sizes By Special Order