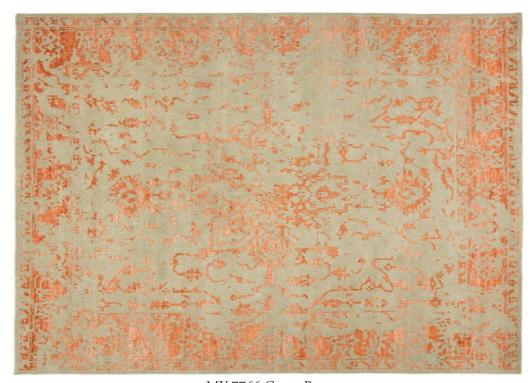

## ANTIQUE HERIZ COLLECTION

109 Ivory - Red

104 Red - Blue

HRI's rendition of the classic 18th century Persian Heriz design is hand-knotted in India by a team of our master weavers using 100% fine wool. Utilizing traditional color schemes, HRI has chosen timeless symmetrical Heriz patterns to produce on a program basis. The Antique eriz Collection's old-fashioned styles are among the most recognizable oriental carpets.

Hand Knotted • Wool • India

6' x 9' • 8' x 10' • 9' x 12' • 10' x 14' • 12' x 15' • 12' x 18' • Custom Sizes By Special Order