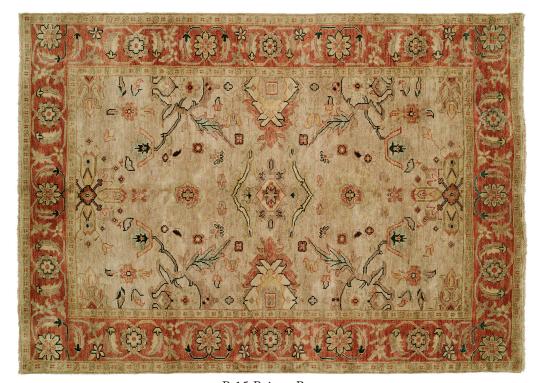

## ANTIQUE HERIZ COLLECTION

121 Blue - Red

101 Ivory - Rust

HRI's rendition of the classic 18th century Persian Heriz design is hand-knotted in India by a team of our master weavers using 100% fine wool. Utilizing traditional color schemes, HRI has chosen timeless symmetrical Heriz patterns to produce on a program basis. The Antique eriz Collection's old-fashioned styles are among the most recognizable oriental carpets.

Hand Knotted • Wool • India

6' x 9' • 8' x 10' • 9' x 12' • 10' x 14' • 12' x 15' • 12' x 18' • Custom Sizes By Special Order