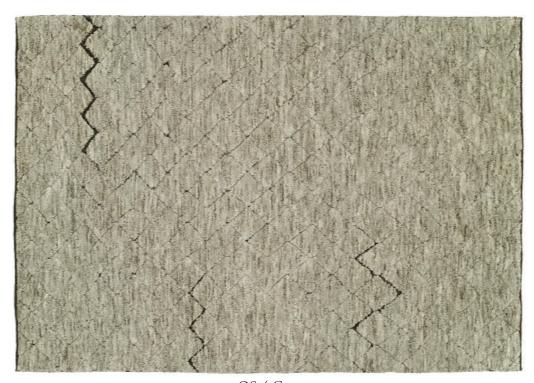

## ANTIQUE NATURAL COLLECTION

AN-252 Grey-Ivory

AN-252 Green-Ivory

AN-321 Natural Blue

The Antique atural Collection is a delight to all of a discerning customer's tastes. Offe ed in four styles and color ways, HRI's Antique Natural Collection affo ds designers and end-users a work of art with the resilience of a modern area-rug. Manufactured using premium blended wool.

Hand Knotted • Wool • India

5' x 8' ◆ 8' x 10' ◆ 9' x 12' ◆ 10' x 14' ◆ Custom Sizes By Special Order