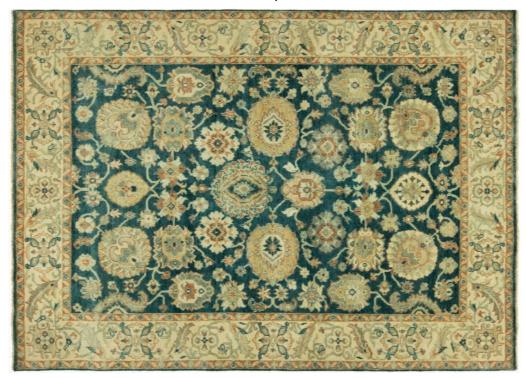

## ANTIQUE HERIZ COLLECTION

109 Ivory - Red

104 Red - Blue

HRI's rendition of the classic 18th century Persian Heriz design is hand-knotted in India by a team of our master weavers using 100% fine wool. Utilizing traditional color schemes, HRI has chosen timeless symmetrical Heriz patterns to produce on a program basis. The Antique eriz Collection's old-fashioned styles are among the most recognizable oriental carpets.

Hand Knotted • Wool • India

6' x 9' • 8' x 10' • 9' x 12' • 10' x 14' • 12' x 15' • 12' x 18' • Custom Sizes By Special Order