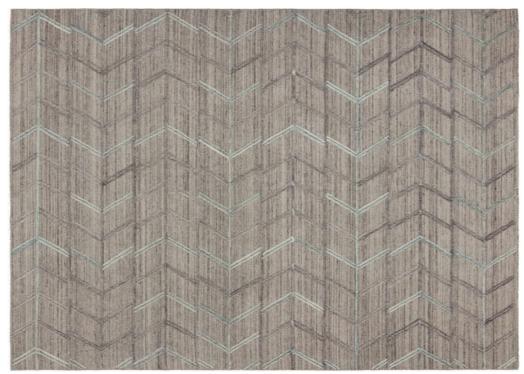

## NATURE COLLECTION

NA-10B Blue

NA-10M Multi

NA-10G Grey

This collection is all about textu e and that texture is created by a dense high / low ribs of blended wool and viscose from India. Striations of colors are tweeted together forming the perfect blend of pattern and texture. The bo derless look of Nature coordinates with a wide range of looks from Transitional to Lodge.

Hand Knotted • Wool & Viscose • India

2'6" x 10' • 6' x 9' • 8' x 10' • 9' x 12' • 10'x14' • Custom Sizes By Special Order