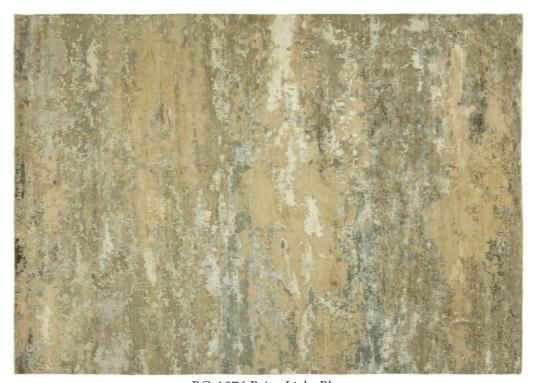

## ANTIQUE NATURAL COLLECTION

AN-252 Grey-Ivory

AN-252 Green-Ivory

AN-321 Natural Blue

The Antique atural Collection is a delight to all of a discerning customer's tastes. Offe ed in four styles and color ways, HRI's Antique Natural Collection affo ds designers and end-users a work of art with the resilience of a modern area-rug. Manufactured using premium blended wool.

Hand Knotted • Wool • India

5' x 8' ◆ 8' x 10' ◆ 9' x 12' ◆ 10' x 14' ◆ Custom Sizes By Special Order