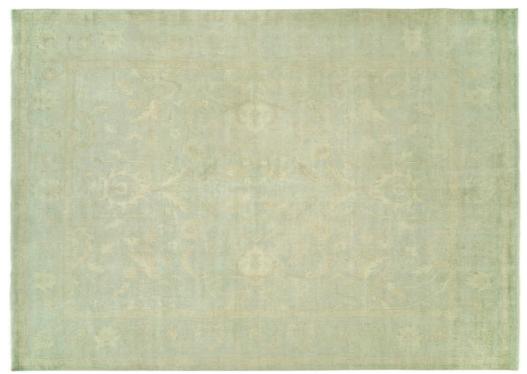

## ANTIQUE NATURAL COLLECTION

AN-252 Grey-Ivory

AN-252 Green-Ivory

AN-321 Natural Blue

The Antique atural Collection is a delight to all of a discerning customer's tastes. Offe ed in four styles and color ways, HRI's Antique Natural Collection affo ds designers and end-users a work of art with the resilience of a modern area-rug. Manufactured using premium blended wool.

Hand Knotted • Wool • India

5' x 8' ◆ 8' x 10' ◆ 9' x 12' ◆ 10' x 14' ◆ Custom Sizes By Special Order