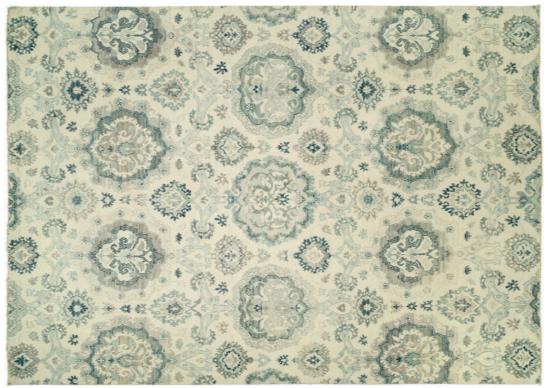

## ANTIQUE HERIZ COLLECTION

109 Ivory - Red

104 Red - Blue

HRI's rendition of the classic 18th century Persian Heriz design is hand-knotted in India by a team of our master weavers using 100% fine wool. Utilizing traditional color schemes, HRI has chosen timeless symmetrical Heriz patterns to produce on a program basis. The Antique eriz Collection's old-fashioned styles are among the most recognizable oriental carpets.

Hand Knotted • Wool • India

6' x 9' • 8' x 10' • 9' x 12' • 10' x 14' • 12' x 15' • 12' x 18' • Custom Sizes By Special Order