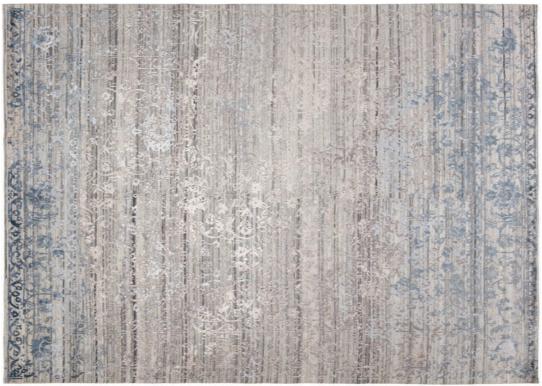

### MIRAGE COLLECTION

MT-105 Light Blue - Silver

MT-106 Navy - Silver

This collection is the definition of th Transitional look. Hand knotted in India and constructed in New Zealand wool with viscose highlights. Mirage covers the on trend color spectrum from silvery blues to soft shades of green. The soft washed tone on tones combine with varying texture and ply creating unique bands of designs within each rug.

Hand Knotted • Wool & Viscose • India