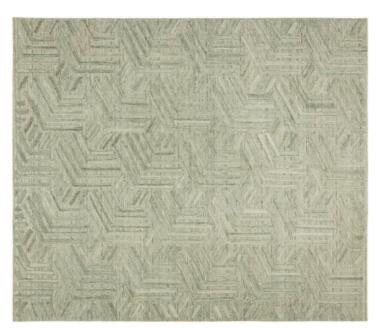

## ANTIQUE NATURAL COLLECTION

AN-252 Grey-Ivory

AN-252 Green-Ivory

AN-321 Natural Blue

The Antique atural Collection is a delight to all of a discerning customer's tastes. Offe ed in four styles and color ways, HRI's Antique Natural Collection affo ds designers and end-users a work of art with the resilience of a modern area-rug. Manufactured using premium blended wool.

Hand Knotted • Wool • India

5' x 8' ◆ 8' x 10' ◆ 9' x 12' ◆ 10' x 14' ◆ Custom Sizes By Special Order