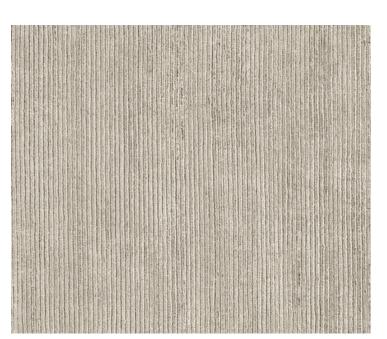

## NATURE COLLECTION

NA-10B Blue

NA-10M Multi

NA-10G Grey

This collection is all about textu e and that texture is created by a dense high / low ribs of blended wool and viscose from India. Striations of colors are tweeted together forming the perfect blend of pattern and texture. The bo derless look of Nature coordinates with a wide range of looks from Transitional to Lodge.

Hand Knotted • Wool & Viscose • India

2'6" x 10' • 6' x 9' • 8' x 10' • 9' x 12' • 10'x14' • Custom Sizes By Special Order