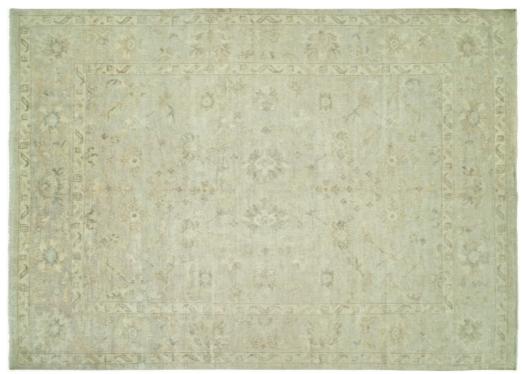

## ANTIQUE NATURAL COLLECTION

AN-252 Grey-Ivory

AN-252 Green-Ivory

AN-321 Natural Blue

The Antique atural Collection is a delight to all of a discerning customer's tastes. Offe ed in four styles and color ways, HRI's Antique Natural Collection affo ds designers and end-users a work of art with the resilience of a modern area-rug. Manufactured using premium blended wool.

Hand Knotted • Wool • India

5' x 8' ◆ 8' x 10' ◆ 9' x 12' ◆ 10' x 14' ◆ Custom Sizes By Special Order