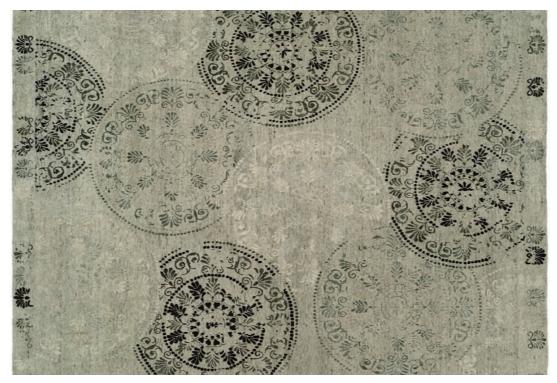

## ANTIQUE HERIZ COLLECTION

109 Ivory - Red

104 Red - Blue

HRI's rendition of the classic 18th century Persian Heriz design is hand-knotted in India by a team of our master weavers using 100% fine wool. Utilizing traditional color schemes, HRI has chosen timeless symmetrical Heriz patterns to produce on a program basis. The Antique eriz Collection's old-fashioned styles are among the most recognizable oriental carpets.

Hand Knotted • Wool • India

6' x 9' • 8' x 10' • 9' x 12' • 10' x 14' • 12' x 15' • 12' x 18' • Custom Sizes By Special Order