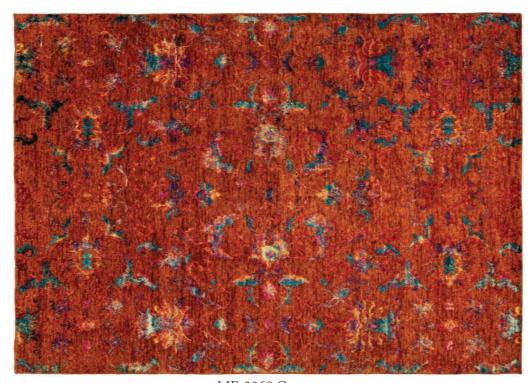

# **MELODY COLLECTION**

ME-3067 Gold

ME-3068 Orange

Once again HRI has created a look that is new and fresh to the Market. Melody's nouveau-chic look is hand knotted in India of New Zealand wool and pure Sari silk. The bright pops of color a e all done in a pile of pure silk. This collection has a Bohemian look that says..... everything does not have to be Blues and Greys".

Hand Knotted • Wool & Sari Silk • India

6' x 9' • 8' x 10' • 9' x 12' • 10' x 14' • Custom Sizes By Special Order