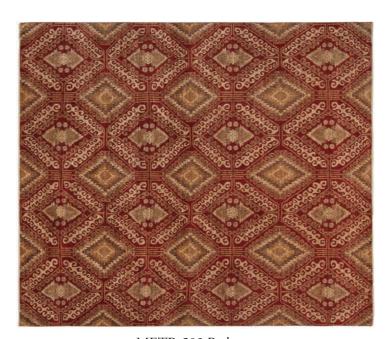

## **METROPOLIS COLLECTION**

METR-501 Blue

METR-502 Slate

METR-503 Red

One of the finest qualities in our entile assortment. Hand knotted in a low, very dense pile of New Zealand wool creating a very beautiful and durable piece of floor a t. Allover borderless antique geometric Tribal design that is a high-end designer look, done in three on-trend colorways: 502 earth tones, 501 steel blues, and 503 terracotta reds. Metropolis is a timeless Transitional look that would be the anchor to any setting.

Hand Knotted ◆ Wool ◆ Pakistan

6' x 9' • 8' x 10' • 9' x 12' • 10' x 14' • Custom Sizes By Special Order