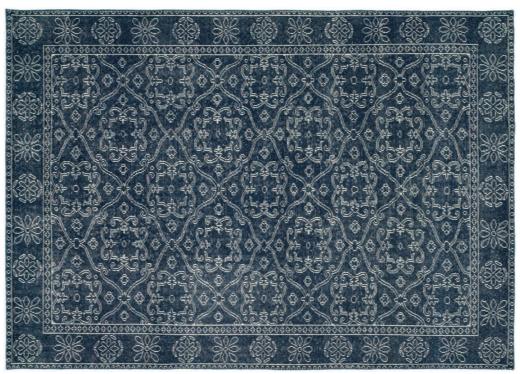

## ANTIQUE HERIZ COLLECTION

109 Ivory - Red

104 Red - Blue

HRI's rendition of the classic 18th century Persian Heriz design is hand-knotted in India by a team of our master weavers using 100% fine wool. Utilizing traditional color schemes, HRI has chosen timeless symmetrical Heriz patterns to produce on a program basis. The Antique eriz Collection's old-fashioned styles are among the most recognizable oriental carpets.

Hand Knotted • Wool • India

6' x 9' • 8' x 10' • 9' x 12' • 10' x 14' • 12' x 15' • 12' x 18' • Custom Sizes By Special Order