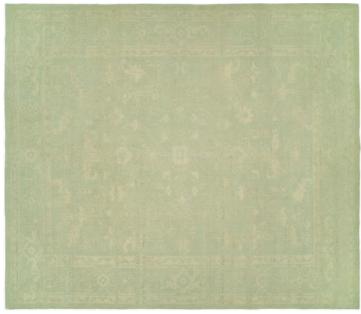

## ANTIQUE NATURAL COLLECTION

AN-252 Grey-Ivory

AN-252 Green-Ivory

AN-321 Natural Blue

The Antique atural Collection is a delight to all of a discerning customer's tastes. Offe ed in four styles and color ways, HRI's Antique Natural Collection affo ds designers and end-users a work of art with the resilience of a modern area-rug. Manufactured using premium blended wool.

Hand Knotted • Wool • India

5' x 8' ◆ 8' x 10' ◆ 9' x 12' ◆ 10' x 14' ◆ Custom Sizes By Special Order