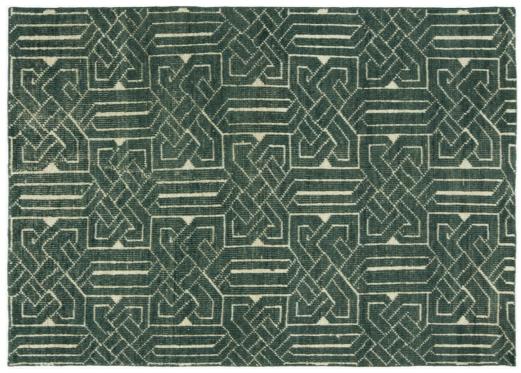

## ANTIQUE HERIZ COLLECTION

109 Ivory - Red

104 Red - Blue

HRI's rendition of the classic 18th century Persian Heriz design is hand-knotted in India by a team of our master weavers using 100% fine wool. Utilizing traditional color schemes, HRI has chosen timeless symmetrical Heriz patterns to produce on a program basis. The Antique eriz Collection's old-fashioned styles are among the most recognizable oriental carpets.

Hand Knotted • Wool • India

6' x 9' • 8' x 10' • 9' x 12' • 10' x 14' • 12' x 15' • 12' x 18' • Custom Sizes By Special Order

## ANTIQUE HERIZ COLLECTION

121 Blue - Red

101 Ivory - Rust

HRI's rendition of the classic 18th century Persian Heriz design is hand-knotted in India by a team of our master weavers using 100% fine wool. Utilizing traditional color schemes, HRI has chosen timeless symmetrical Heriz patterns to produce on a program basis. The Antique eriz Collection's old-fashioned styles are among the most recognizable oriental carpets.