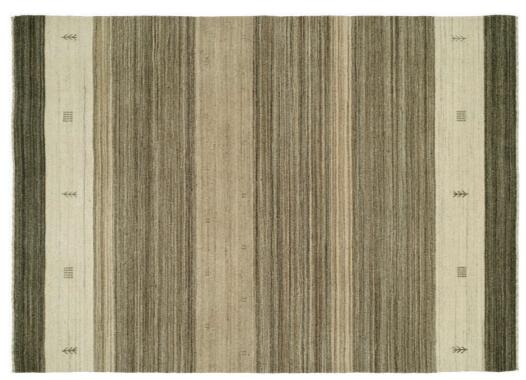

## ANTIQUE NATURAL COLLECTION

AN-252 Grey-Ivory

AN-252 Green-Ivory

AN-321 Natural Blue

The Antique atural Collection is a delight to all of a discerning customer's tastes. Offe ed in four styles and color ways, HRI's Antique Natural Collection affo ds designers and end-users a work of art with the resilience of a modern area-rug. Manufactured using premium blended wool.

Hand Knotted • Wool • India

5' x 8' ◆ 8' x 10' ◆ 9' x 12' ◆ 10' x 14' ◆ Custom Sizes By Special Order