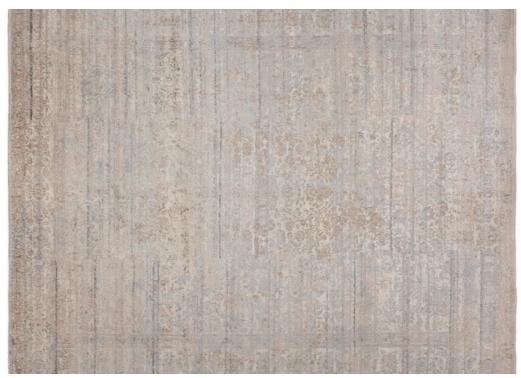

#### MIRAGE COLLECTION

MT-103 Light Grey - Silver

MT-104 Light Mocha - Silver

This collection is the definition of th Transitional look. Hand knotted in India and constructed in New Zealand wool with viscose highlights. Mirage covers the on trend color spectrum from silvery blues to soft shades of green. The soft washed tone on tones combine with varying texture and ply creating unique bands of designs within each rug.

Hand Knotted • Wool & Viscose • India