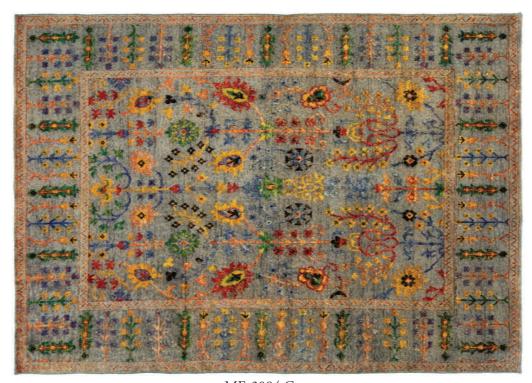

#### **PESHAWAR COLLECTION**

P-5 Ivory - Beige

P-6 Light Blue - Ivory

HRI has recreated a classic collection of Afghan and Persian designs in the Afghan weaving tradition from the Peshawar region. Harounian master weavers have specially dyed blended Indian and New Zealand wools producing colors and shades that once could only be achieved with vegetable dyes. The knotting technique and our e clusive finishing p ocess makes the Peshawar Collection one of the best values in the market today.

Hand Knotted • Wool • India