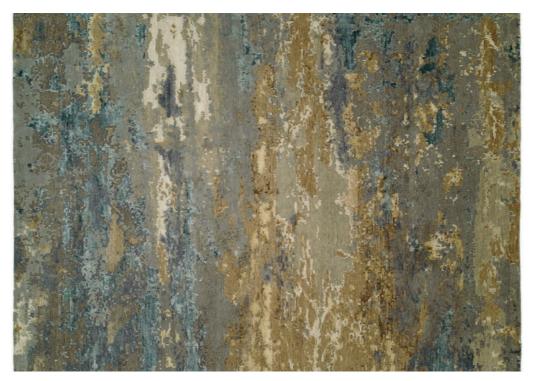

### **ROSEWOOD COLLECTION**

RO-1275 Blue-Beige

RO-1276 Beige-Light Blue

A collection of free fl wing abstract designs that are truly art for the floo . Each piece is hand knotted in India of New Zealand wool and finely spun viscose that gi es each design a unique three dimensional look. All of the top colors that are used are the colors that are trending today in many of the best selling fabrics, such as the....greys, blues, and rose quartz.

Hand Knotted • Wool & Viscose • India

#### **ROSEWOOD COLLECTION**

RO-1427 Light Blue - Gold

RO-1428 Multi

RO-1429 Grey-Rust

A collection of free fl wing abstract designs that are truly art for the floo . Each piece is hand knotted in India of New Zealand wool and finely spun viscose that gi es each design a unique three dimensional look. All of the top colors that are used are the colors that are trending today in many of the best selling fabrics, such as the....greys, blues, and rose quartz.

Hand Knotted • Wool & Viscose • India

6' x 9' • 8' x 10' • 9' x 12' • 10' x 14' • Custom Sizes By Special Order