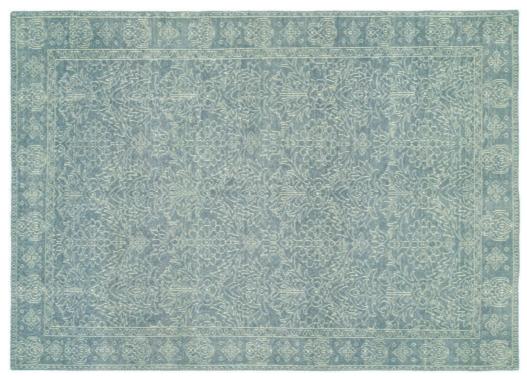

## ANTIQUE NATURAL COLLECTION

AN-252 Grey-Ivory

AN-252 Green-Ivory

AN-321 Natural Blue

The Antique atural Collection is a delight to all of a discerning customer's tastes. Offe ed in four styles and color ways, HRI's Antique Natural Collection affo ds designers and end-users a work of art with the resilience of a modern area-rug. Manufactured using premium blended wool.

Hand Knotted • Wool • India

5' x 8' ◆ 8' x 10' ◆ 9' x 12' ◆ 10' x 14' ◆ Custom Sizes By Special Order