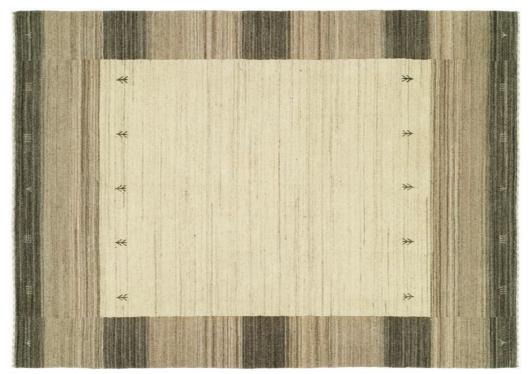

## ANTIQUE NATURAL COLLECTION

AN-252 Grey-Ivory

AN-252 Green-Ivory

AN-321 Natural Blue

The Antique atural Collection is a delight to all of a discerning customer's tastes. Offe ed in four styles and color ways, HRI's Antique Natural Collection affo ds designers and end-users a work of art with the resilience of a modern area-rug. Manufactured using premium blended wool.

Hand Knotted • Wool • India

5' x 8' ◆ 8' x 10' ◆ 9' x 12' ◆ 10' x 14' ◆ Custom Sizes By Special Order