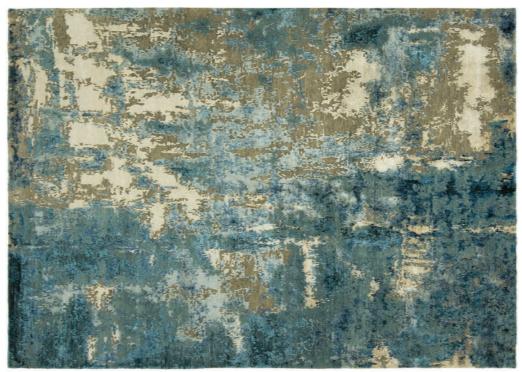

#### MIRAGE COLLECTION

MT-103 Light Grey - Silver

MT-104 Light Mocha - Silver

This collection is the definition of th Transitional look. Hand knotted in India and constructed in New Zealand wool with viscose highlights. Mirage covers the on trend color spectrum from silvery blues to soft shades of green. The soft washed tone on tones combine with varying texture and ply creating unique bands of designs within each rug.

Hand Knotted • Wool & Viscose • India

### MIRAGE COLLECTION

MT-105 Light Blue - Silver

MT-106 Navy - Silver

This collection is the definition of th Transitional look. Hand knotted in India and constructed in New Zealand wool with viscose highlights. Mirage covers the on trend color spectrum from silvery blues to soft shades of green. The soft washed tone on tones combine with varying texture and ply creating unique bands of designs within each rug.