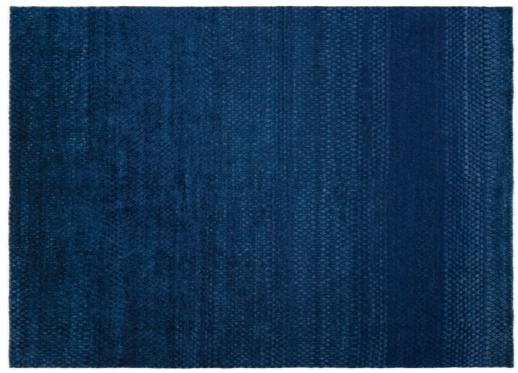

## ANTIQUE NATURAL COLLECTION

AN-252 Grey-Ivory

AN-252 Green-Ivory

AN-321 Natural Blue

The Antique atural Collection is a delight to all of a discerning customer's tastes. Offe ed in four styles and color ways, HRI's Antique Natural Collection affo ds designers and end-users a work of art with the resilience of a modern area-rug. Manufactured using premium blended wool.

Hand Knotted • Wool • India

5' x 8' ◆ 8' x 10' ◆ 9' x 12' ◆ 10' x 14' ◆ Custom Sizes By Special Order