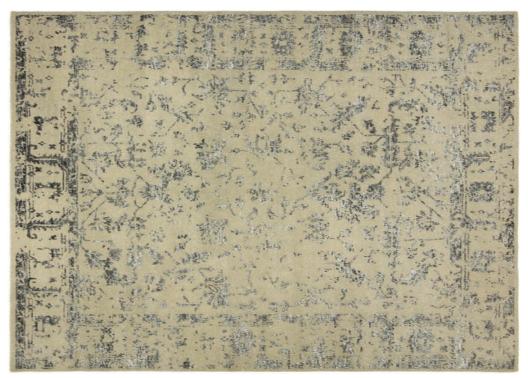

### **ROSEWOOD COLLECTION**

RO-1275 Blue-Beige

RO-1276 Beige-Light Blue

A collection of free fl wing abstract designs that are truly art for the floo . Each piece is hand knotted in India of New Zealand wool and finely spun viscose that gi es each design a unique three dimensional look. All of the top colors that are used are the colors that are trending today in many of the best selling fabrics, such as the....greys, blues, and rose quartz.

Hand Knotted • Wool & Viscose • India

#### **ROSEWOOD COLLECTION**

RO-1427 Light Blue - Gold

RO-1428 Multi

RO-1429 Grey-Rust

A collection of free fl wing abstract designs that are truly art for the floo . Each piece is hand knotted in India of New Zealand wool and finely spun viscose that gi es each design a unique three dimensional look. All of the top colors that are used are the colors that are trending today in many of the best selling fabrics, such as the....greys, blues, and rose quartz.

Hand Knotted • Wool & Viscose • India

6' x 9' • 8' x 10' • 9' x 12' • 10' x 14' • Custom Sizes By Special Order