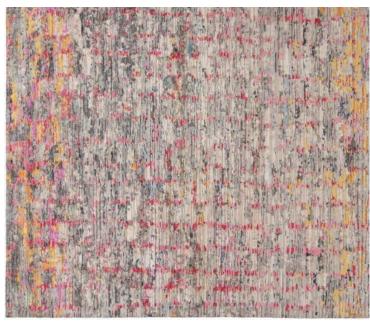

## INTRIGUE COLLECTION

IN-109 Pearl - Blue

IN-104 Slate - Coral

IN-110 Grey - Blue

From India, hand knotted. A unique knotting and weaving technique creates a multidimensional high low pile of thick dense New Zealand wool and pure silk. Pops of color on fields of neutral tones appear to look like thousands of cotton balls scatte ed throughout the rug.

This collection will raise the le el of style in any settings.

Hand Knotted • Silk & Wool • India

8' x 10' ◆ 9' x 12' ◆ 10' x 14' ◆ Custom Sizes By Special Order