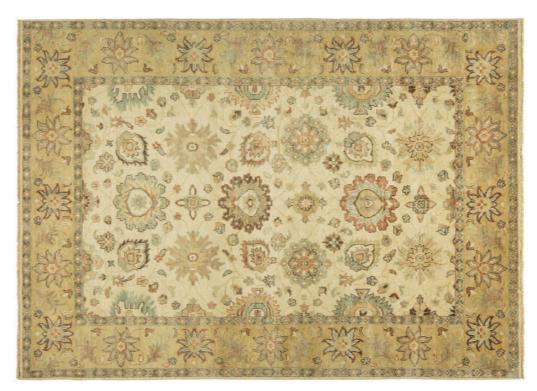

#### **PESHAWAR COLLECTION**

P-5 Ivory - Beige

P-6 Light Blue - Ivory

HRI has recreated a classic collection of Afghan and Persian designs in the Afghan weaving tradition from the Peshawar region. Harounian master weavers have specially dyed blended Indian and New Zealand wools producing colors and shades that once could only be achieved with vegetable dyes. The knotting technique and our e clusive finishing p ocess makes the Peshawar Collection one of the best values in the market today.

Hand Knotted • Wool • India

#### **PESHAWAR COLLECTION**

P-6 Light Green - Ivory

P-15 Beige - Rust

HRI has recreated a classic collection of Afghan and Persian designs in the Afghan weaving tradition from the Peshawar region. Harounian master weavers have specially dyed blended Indian and New Zealand wools producing colors and shades that once could only be achieved with vegetable dyes. The knotting technique and our e clusive finishing p ocess makes the Peshawar Collection one of the best values in the market today.

Hand Knotted • Wool • India

6' x 9' • 8' x 10' • 9' x 12' • 10' x 14' • 12' x 15' • Custom Sizes By Special Order