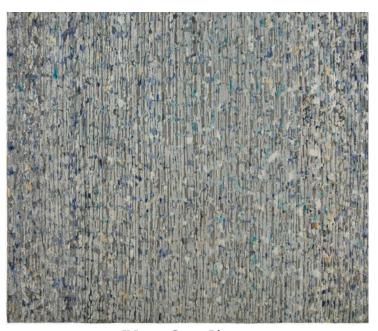

#### LATITUDE COLLECTION

LA-3078 Black - Silver

LA-3078 Ivory - Silver

This collection is all about textu e. Every design is hand-woven in India constructed by a unique plying of wool and viscose. Tailored borderless, geometric looks are created out of nothing but texture and done in colorations that range from a dramatic Burgundy to sophisticated Silvers and Greys. This study in textu e works easily with any Transitional, Contemporary or Modern setting.

Hand Loomed • Wool & Viscose • India

6' x 9' • 8' x 10' • 9' x 12' • 10' x 14' • Custom Sizes By Special Order