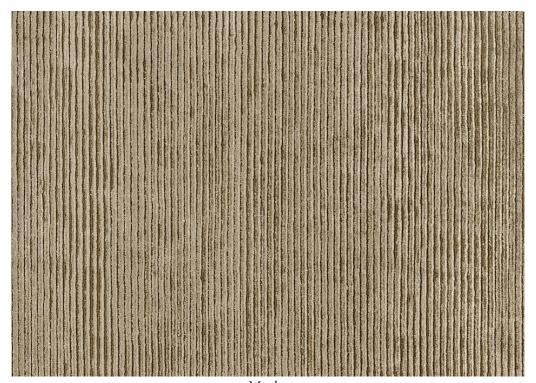

## NATURE COLLECTION

NA-10B Blue

NA-10M Multi

NA-10G Grey

This collection is all about textu e and that texture is created by a dense high / low ribs of blended wool and viscose from India. Striations of colors are tweeted together forming the perfect blend of pattern and texture. The bo derless look of Nature coordinates with a wide range of looks from Transitional to Lodge.

Hand Knotted • Wool & Viscose • India

2'6" x 10' • 6' x 9' • 8' x 10' • 9' x 12' • 10'x14' • Custom Sizes By Special Order