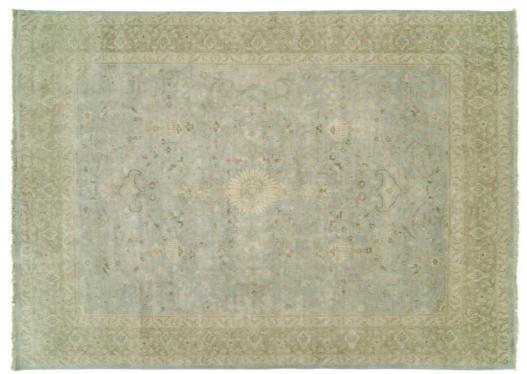

#### **PESHAWAR COLLECTION**

P-5 Ivory - Beige

P-6 Light Blue - Ivory

HRI has recreated a classic collection of Afghan and Persian designs in the Afghan weaving tradition from the Peshawar region. Harounian master weavers have specially dyed blended Indian and New Zealand wools producing colors and shades that once could only be achieved with vegetable dyes. The knotting technique and our e clusive finishing p ocess makes the Peshawar Collection one of the best values in the market today.

Hand Knotted • Wool • India