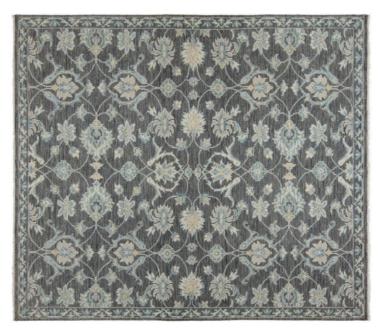

## ANTIQUE NATURAL COLLECTION

AN-252 Grey-Ivory

AN-252 Green-Ivory

AN-321 Natural Blue

The Antique atural Collection is a delight to all of a discerning customer's tastes. Offe ed in four styles and color ways, HRI's Antique Natural Collection affo ds designers and end-users a work of art with the resilience of a modern area-rug. Manufactured using premium blended wool.

Hand Knotted • Wool • India

5' x 8' ◆ 8' x 10' ◆ 9' x 12' ◆ 10' x 14' ◆ Custom Sizes By Special Order