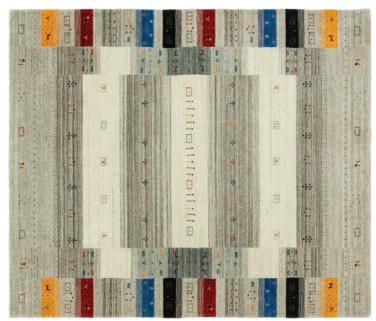

## NATURE COLLECTION

NA-10B Blue

NA-10M Multi

NA-10G Grey

This collection is all about textu e and that texture is created by a dense high / low ribs of blended wool and viscose from India. Striations of colors are tweeted together forming the perfect blend of pattern and texture. The bo derless look of Nature coordinates with a wide range of looks from Transitional to Lodge.

Hand Knotted • Wool & Viscose • India

2'6" x 10' • 6' x 9' • 8' x 10' • 9' x 12' • 10'x14' • Custom Sizes By Special Order