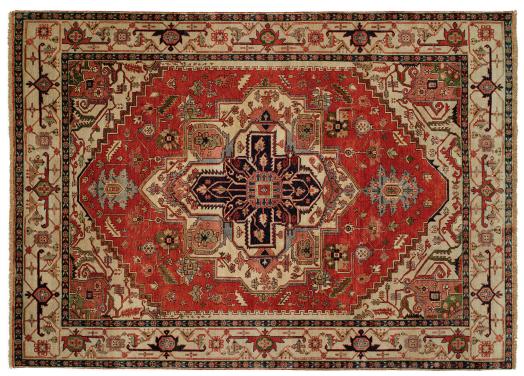

## ANTIQUE HERIZ COLLECTION

109 Ivory - Red

104 Red - Blue

HRI's rendition of the classic 18th century Persian Heriz design is hand-knotted in India by a team of our master weavers using 100% fine wool. Utilizing traditional color schemes, HRI has chosen timeless symmetrical Heriz patterns to produce on a program basis. The Antique eriz Collection's old-fashioned styles are among the most recognizable oriental carpets.

Hand Knotted • Wool • India

6' x 9' • 8' x 10' • 9' x 12' • 10' x 14' • 12' x 15' • 12' x 18' • Custom Sizes By Special Order