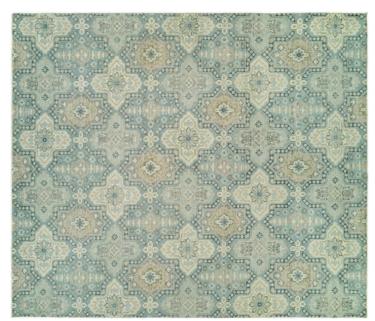

## ANTIQUE NATURAL COLLECTION

AN-252 Grey-Ivory

AN-252 Green-Ivory

AN-321 Natural Blue

The Antique atural Collection is a delight to all of a discerning customer's tastes. Offe ed in four styles and color ways, HRI's Antique Natural Collection affo ds designers and end-users a work of art with the resilience of a modern area-rug. Manufactured using premium blended wool.

Hand Knotted • Wool • India

5' x 8' ◆ 8' x 10' ◆ 9' x 12' ◆ 10' x 14' ◆ Custom Sizes By Special Order