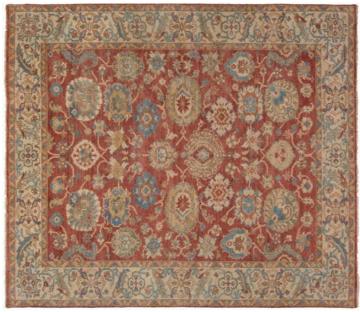

## ANTIQUE HERIZ COLLECTION

109 Ivory - Red

104 Red - Blue

HRI's rendition of the classic 18th century Persian Heriz design is hand-knotted in India by a team of our master weavers using 100% fine wool. Utilizing traditional color schemes, HRI has chosen timeless symmetrical Heriz patterns to produce on a program basis. The Antique eriz Collection's old-fashioned styles are among the most recognizable oriental carpets.

Hand Knotted • Wool • India

6' x 9' • 8' x 10' • 9' x 12' • 10' x 14' • 12' x 15' • 12' x 18' • Custom Sizes By Special Order