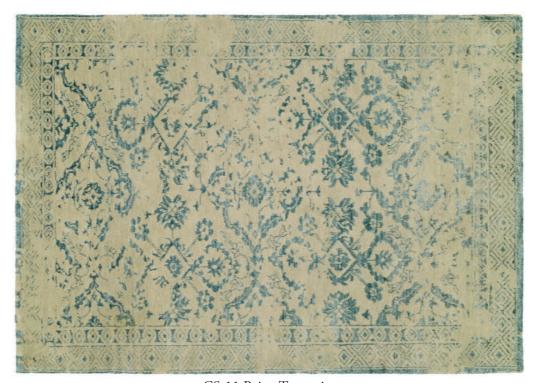

## ANTIQUE NATURAL COLLECTION

AN-252 Grey-Ivory

AN-252 Green-Ivory

AN-321 Natural Blue

The Antique atural Collection is a delight to all of a discerning customer's tastes. Offe ed in four styles and color ways, HRI's Antique Natural Collection affo ds designers and end-users a work of art with the resilience of a modern area-rug. Manufactured using premium blended wool.

Hand Knotted • Wool • India

5' x 8' ◆ 8' x 10' ◆ 9' x 12' ◆ 10' x 14' ◆ Custom Sizes By Special Order