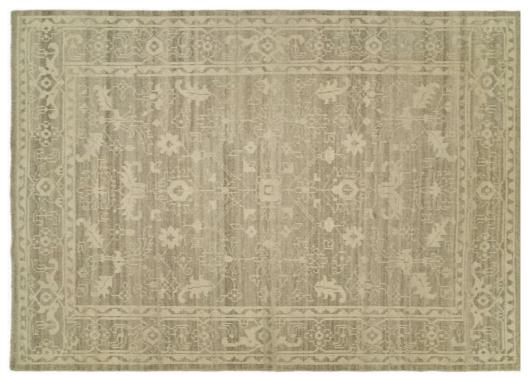

## ANTIQUE NATURAL COLLECTION

AN-252 Grey-Ivory

AN-252 Green-Ivory

AN-321 Natural Blue

The Antique atural Collection is a delight to all of a discerning customer's tastes. Offe ed in four styles and color ways, HRI's Antique Natural Collection affo ds designers and end-users a work of art with the resilience of a modern area-rug. Manufactured using premium blended wool.

Hand Knotted • Wool • India

5' x 8' ◆ 8' x 10' ◆ 9' x 12' ◆ 10' x 14' ◆ Custom Sizes By Special Order