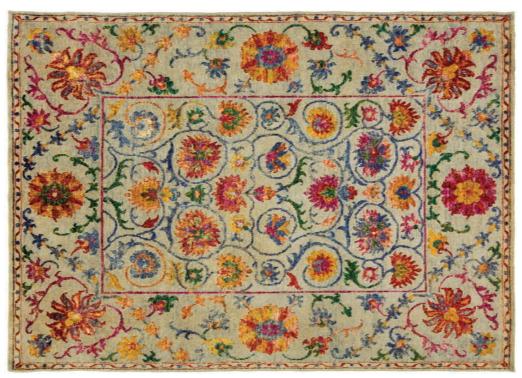

## ANTIQUE HERIZ COLLECTION

109 Ivory - Red

104 Red - Blue

HRI's rendition of the classic 18th century Persian Heriz design is hand-knotted in India by a team of our master weavers using 100% fine wool. Utilizing traditional color schemes, HRI has chosen timeless symmetrical Heriz patterns to produce on a program basis. The Antique eriz Collection's old-fashioned styles are among the most recognizable oriental carpets.

Hand Knotted • Wool • India

6' x 9' • 8' x 10' • 9' x 12' • 10' x 14' • 12' x 15' • 12' x 18' • Custom Sizes By Special Order