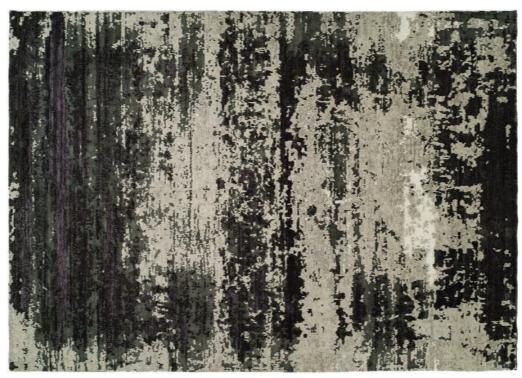

#### LATITUDE COLLECTION

LA-3078 Black - Silver

LA-3078 Ivory - Silver

This collection is all about textu e. Every design is hand-woven in India constructed by a unique plying of wool and viscose. Tailored borderless, geometric looks are created out of nothing but texture and done in colorations that range from a dramatic Burgundy to sophisticated Silvers and Greys. This study in textu e works easily with any Transitional, Contemporary or Modern setting.

Hand Loomed • Wool & Viscose • India

6' x 9' • 8' x 10' • 9' x 12' • 10' x 14' • Custom Sizes By Special Order