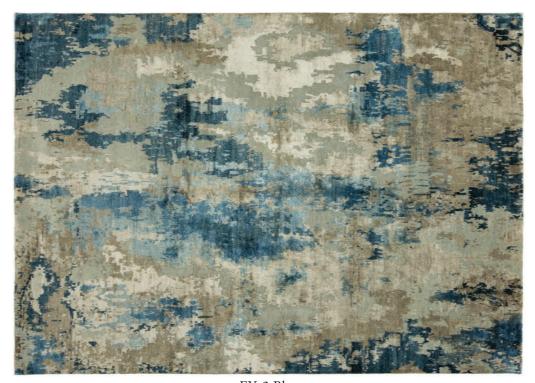

#### MIRAGE COLLECTION

MT-103 Light Grey - Silver

MT-104 Light Mocha - Silver

This collection is the definition of th Transitional look. Hand knotted in India and constructed in New Zealand wool with viscose highlights. Mirage covers the on trend color spectrum from silvery blues to soft shades of green. The soft washed tone on tones combine with varying texture and ply creating unique bands of designs within each rug.

Hand Knotted • Wool & Viscose • India