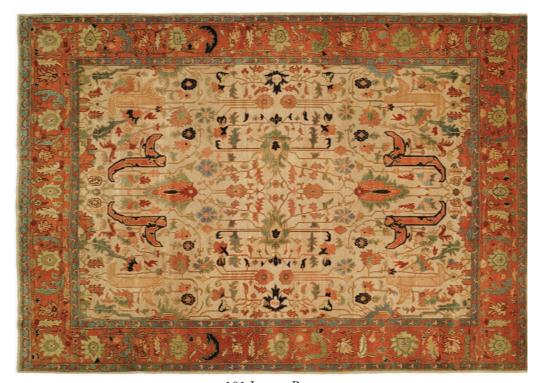

## ANTIQUE HERIZ COLLECTION

109 Ivory - Red

104 Red - Blue

HRI's rendition of the classic 18th century Persian Heriz design is hand-knotted in India by a team of our master weavers using 100% fine wool. Utilizing traditional color schemes, HRI has chosen timeless symmetrical Heriz patterns to produce on a program basis. The Antique eriz Collection's old-fashioned styles are among the most recognizable oriental carpets.

Hand Knotted • Wool • India

6' x 9' • 8' x 10' • 9' x 12' • 10' x 14' • 12' x 15' • 12' x 18' • Custom Sizes By Special Order