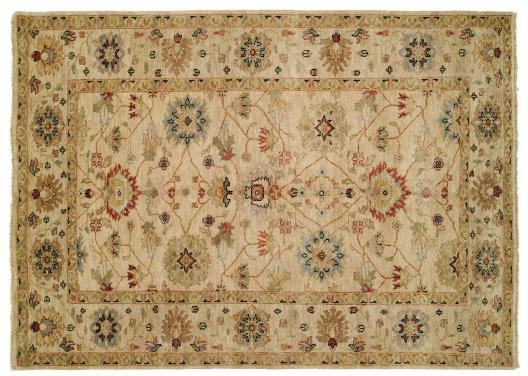

## ANTIQUE HERIZ COLLECTION

109 Ivory - Red

104 Red - Blue

HRI's rendition of the classic 18th century Persian Heriz design is hand-knotted in India by a team of our master weavers using 100% fine wool. Utilizing traditional color schemes, HRI has chosen timeless symmetrical Heriz patterns to produce on a program basis. The Antique eriz Collection's old-fashioned styles are among the most recognizable oriental carpets.

Hand Knotted • Wool • India

6' x 9' • 8' x 10' • 9' x 12' • 10' x 14' • 12' x 15' • 12' x 18' • Custom Sizes By Special Order