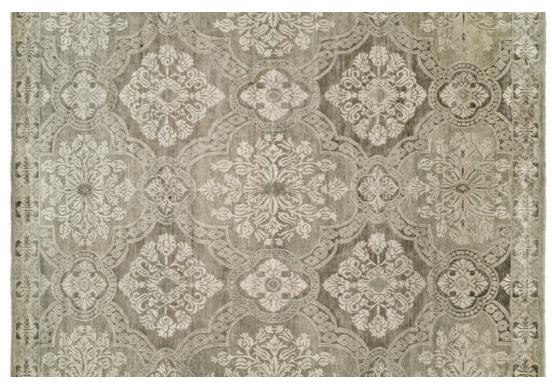

## ANTIQUE HERIZ COLLECTION

109 Ivory - Red

104 Red - Blue

HRI's rendition of the classic 18th century Persian Heriz design is hand-knotted in India by a team of our master weavers using 100% fine wool. Utilizing traditional color schemes, HRI has chosen timeless symmetrical Heriz patterns to produce on a program basis. The Antique eriz Collection's old-fashioned styles are among the most recognizable oriental carpets.

Hand Knotted • Wool • India

6' x 9' • 8' x 10' • 9' x 12' • 10' x 14' • 12' x 15' • 12' x 18' • Custom Sizes By Special Order