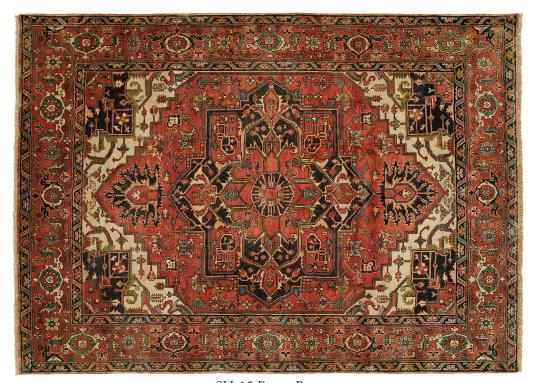

## ANTIQUE HERIZ COLLECTION

121 Blue - Red

101 Ivory - Rust

HRI's rendition of the classic 18th century Persian Heriz design is hand-knotted in India by a team of our master weavers using 100% fine wool. Utilizing traditional color schemes, HRI has chosen timeless symmetrical Heriz patterns to produce on a program basis. The Antique eriz Collection's old-fashioned styles are among the most recognizable oriental carpets.

Hand Knotted • Wool • India

6' x 9' • 8' x 10' • 9' x 12' • 10' x 14' • 12' x 15' • 12' x 18' • Custom Sizes By Special Order