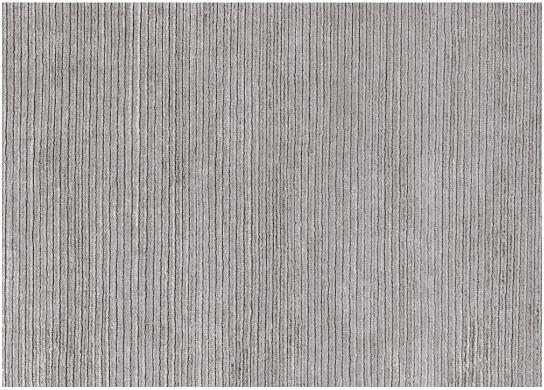

## NATURE COLLECTION

NA-10B Blue

NA-10M Multi

NA-10G Grey

This collection is all about textu e and that texture is created by a dense high / low ribs of blended wool and viscose from India. Striations of colors are tweeted together forming the perfect blend of pattern and texture. The bo derless look of Nature coordinates with a wide range of looks from Transitional to Lodge.

Hand Knotted • Wool & Viscose • India

2'6" x 10' • 6' x 9' • 8' x 10' • 9' x 12' • 10'x14' • Custom Sizes By Special Order