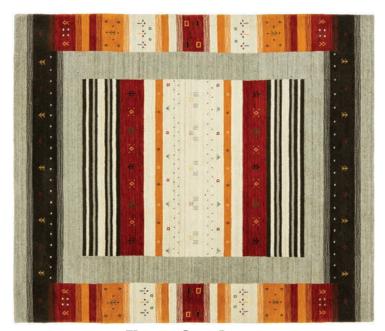

#### FOLK COLLECTION

FL-1109 Red - Multi

FL-1126 Grey - Multi

FL-1128 Grey - Rust

The olk collection is an assortment of traditional antique nomadic tribal looks. Hand crafted in India of 100% New Zealand wool. Each design has vibrant colorations, replicating the vegetable dyes that were once used in creating these very unique nomadic rugs. Every rug is crafted in a thick, soft, dense wool pile, in designs and colors that will complete a rustic southwest look or a contemporary loft.

Hand Loomed • Wool • India

6' x 9' ◆ 8' x 10' ◆ 9' x 12' ◆ Custom Sizes By Special Order