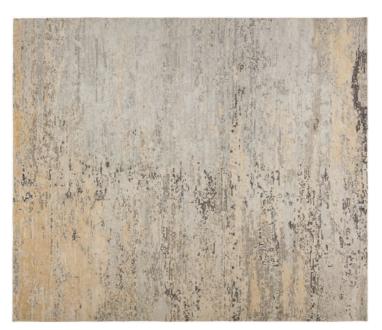

#### MILAN COLLECTION

MI-90 Silver - Blue

MI-92 Gold - Blue

A Contemporary collection of rugs, finely hand knotted in a dense pile of ew Zealand wool with highlights of viscose from the HRI looms in India, direct to you. Milan is a perfect example of HRI's Market leading innovations in design. Small pixels of soft washed, on trend colors create a very unique abstract design that has the movement of marble.

Hand Knotted • Wool & Viscose • India