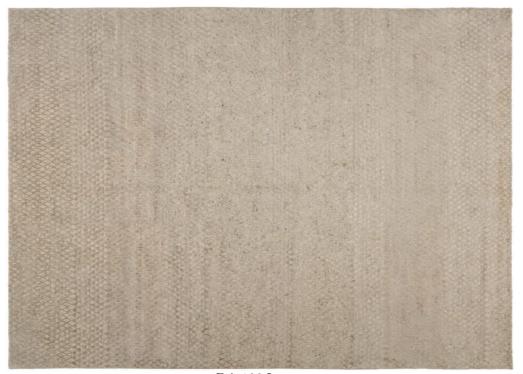

## ANTIQUE NATURAL COLLECTION

AN-252 Grey-Ivory

AN-252 Green-Ivory

AN-321 Natural Blue

The Antique atural Collection is a delight to all of a discerning customer's tastes. Offe ed in four styles and color ways, HRI's Antique Natural Collection affo ds designers and end-users a work of art with the resilience of a modern area-rug. Manufactured using premium blended wool.

Hand Knotted • Wool • India

5' x 8' ◆ 8' x 10' ◆ 9' x 12' ◆ 10' x 14' ◆ Custom Sizes By Special Order