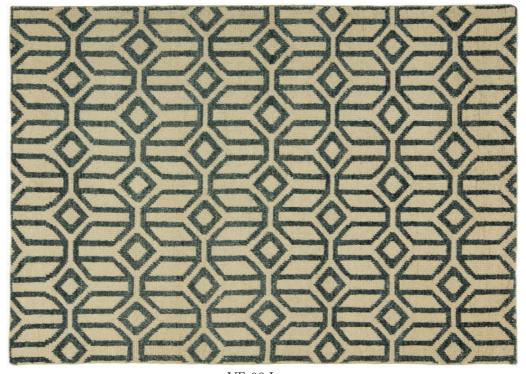

#### **PESHAWAR COLLECTION**

P-5 Ivory - Beige

P-6 Light Blue - Ivory

HRI has recreated a classic collection of Afghan and Persian designs in the Afghan weaving tradition from the Peshawar region. Harounian master weavers have specially dyed blended Indian and New Zealand wools producing colors and shades that once could only be achieved with vegetable dyes. The knotting technique and our e clusive finishing p ocess makes the Peshawar Collection one of the best values in the market today.

Hand Knotted • Wool • India

#### **PESHAWAR COLLECTION**

P-6 Light Green - Ivory

P-15 Beige - Rust

HRI has recreated a classic collection of Afghan and Persian designs in the Afghan weaving tradition from the Peshawar region. Harounian master weavers have specially dyed blended Indian and New Zealand wools producing colors and shades that once could only be achieved with vegetable dyes. The knotting technique and our e clusive finishing p ocess makes the Peshawar Collection one of the best values in the market today.

Hand Knotted • Wool • India

6' x 9' • 8' x 10' • 9' x 12' • 10' x 14' • 12' x 15' • Custom Sizes By Special Order