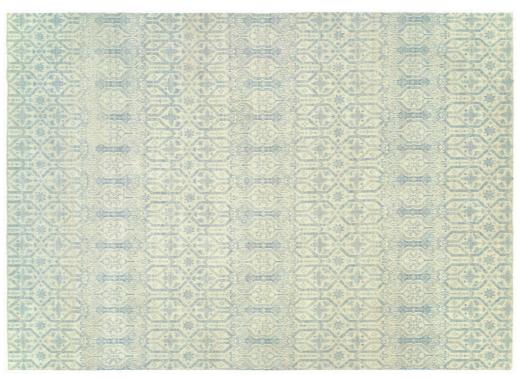

## ANTIQUE NATURAL COLLECTION

AN-252 Grey-Ivory

AN-252 Green-Ivory

AN-321 Natural Blue

The Antique atural Collection is a delight to all of a discerning customer's tastes. Offe ed in four styles and color ways, HRI's Antique Natural Collection affo ds designers and end-users a work of art with the resilience of a modern area-rug. Manufactured using premium blended wool.

Hand Knotted • Wool • India

5' x 8' ◆ 8' x 10' ◆ 9' x 12' ◆ 10' x 14' ◆ Custom Sizes By Special Order