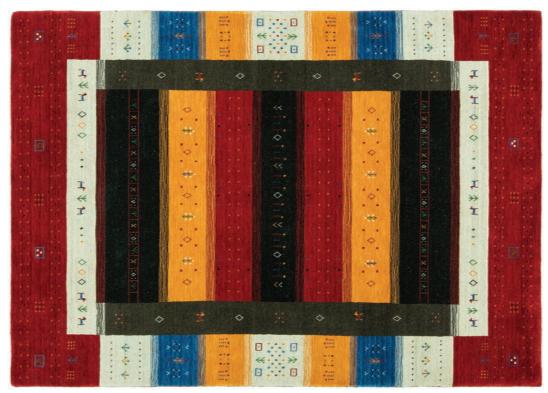

#### FOLK COLLECTION

FL-1109 Red - Multi

FL-1126 Grey - Multi

FL-1128 Grey - Rust

The olk collection is an assortment of traditional antique nomadic tribal looks. Hand crafted in India of 100% New Zealand wool. Each design has vibrant colorations, replicating the vegetable dyes that were once used in creating these very unique nomadic rugs. Every rug is crafted in a thick, soft, dense wool pile, in designs and colors that will complete a rustic southwest look or a contemporary loft.

Hand Loomed • Wool • India

6' x 9' ◆ 8' x 10' ◆ 9' x 12' ◆ Custom Sizes By Special Order