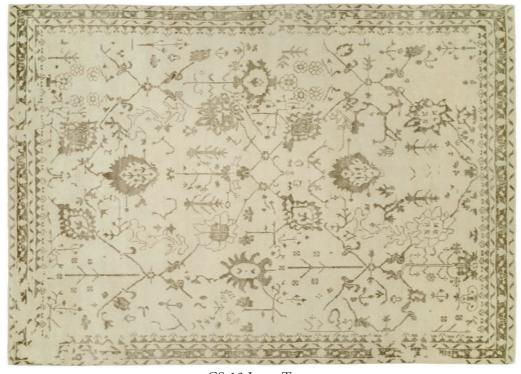

#### **PESHAWAR COLLECTION**

P-5 Ivory - Beige

P-6 Light Blue - Ivory

HRI has recreated a classic collection of Afghan and Persian designs in the Afghan weaving tradition from the Peshawar region. Harounian master weavers have specially dyed blended Indian and New Zealand wools producing colors and shades that once could only be achieved with vegetable dyes. The knotting technique and our e clusive finishing p ocess makes the Peshawar Collection one of the best values in the market today.

Hand Knotted • Wool • India