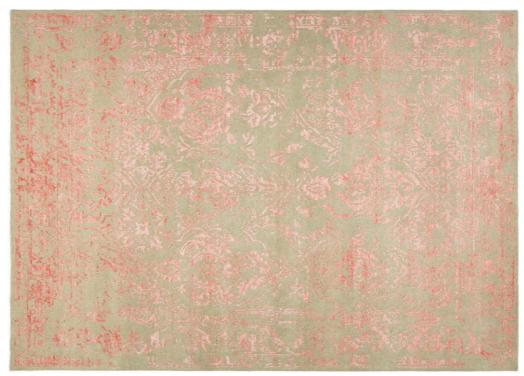

### **ROSEWOOD COLLECTION**

RO-1275 Blue-Beige

RO-1276 Beige-Light Blue

A collection of free fl wing abstract designs that are truly art for the floo . Each piece is hand knotted in India of New Zealand wool and finely spun viscose that gi es each design a unique three dimensional look. All of the top colors that are used are the colors that are trending today in many of the best selling fabrics, such as the....greys, blues, and rose quartz.

Hand Knotted • Wool & Viscose • India

#### **ROSEWOOD COLLECTION**

RO-1427 Light Blue - Gold

RO-1428 Multi

RO-1429 Grey-Rust

A collection of free fl wing abstract designs that are truly art for the floo . Each piece is hand knotted in India of New Zealand wool and finely spun viscose that gi es each design a unique three dimensional look. All of the top colors that are used are the colors that are trending today in many of the best selling fabrics, such as the....greys, blues, and rose quartz.

Hand Knotted • Wool & Viscose • India

6' x 9' • 8' x 10' • 9' x 12' • 10' x 14' • Custom Sizes By Special Order