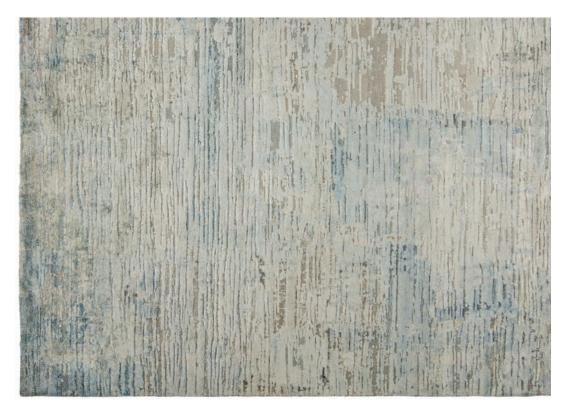

### **ROSEWOOD COLLECTION**

RO-1275 Blue-Beige

RO-1276 Beige-Light Blue

A collection of free fl wing abstract designs that are truly art for the floo . Each piece is hand knotted in India of New Zealand wool and finely spun viscose that gi es each design a unique three dimensional look. All of the top colors that are used are the colors that are trending today in many of the best selling fabrics, such as the....greys, blues, and rose quartz.

Hand Knotted • Wool & Viscose • India

#### **ROSEWOOD COLLECTION**

RO-1427 Light Blue - Gold

RO-1428 Multi

RO-1429 Grey-Rust

A collection of free fl wing abstract designs that are truly art for the floo . Each piece is hand knotted in India of New Zealand wool and finely spun viscose that gi es each design a unique three dimensional look. All of the top colors that are used are the colors that are trending today in many of the best selling fabrics, such as the....greys, blues, and rose quartz.

Hand Knotted • Wool & Viscose • India

6' x 9' • 8' x 10' • 9' x 12' • 10' x 14' • Custom Sizes By Special Order