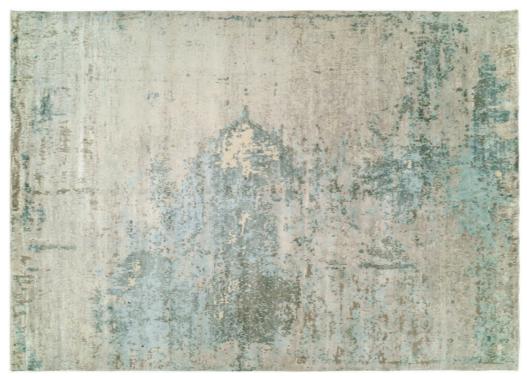

#### MILAN COLLECTION

MI-90 Silver - Blue

MI-92 Gold - Blue

A Contemporary collection of rugs, finely hand knotted in a dense pile of ew Zealand wool with highlights of viscose from the HRI looms in India, direct to you. Milan is a perfect example of HRI's Market leading innovations in design. Small pixels of soft washed, on trend colors create a very unique abstract design that has the movement of marble.

Hand Knotted • Wool & Viscose • India