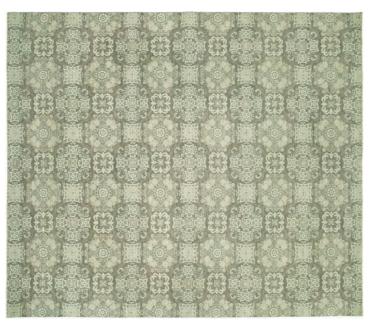

## ANTIQUE NATURAL COLLECTION

AN-252 Grey-Ivory

AN-252 Green-Ivory

AN-321 Natural Blue

The Antique atural Collection is a delight to all of a discerning customer's tastes. Offe ed in four styles and color ways, HRI's Antique Natural Collection affo ds designers and end-users a work of art with the resilience of a modern area-rug. Manufactured using premium blended wool.

Hand Knotted • Wool • India

5' x 8' ◆ 8' x 10' ◆ 9' x 12' ◆ 10' x 14' ◆ Custom Sizes By Special Order