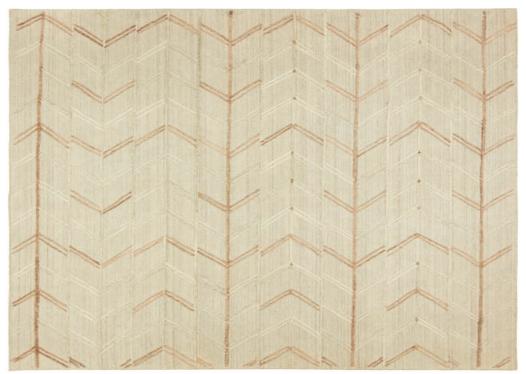

## NATURE COLLECTION

NA-10B Blue

NA-10M Multi

NA-10G Grey

This collection is all about textu e and that texture is created by a dense high / low ribs of blended wool and viscose from India. Striations of colors are tweeted together forming the perfect blend of pattern and texture. The bo derless look of Nature coordinates with a wide range of looks from Transitional to Lodge.

Hand Knotted • Wool & Viscose • India

2'6" x 10' • 6' x 9' • 8' x 10' • 9' x 12' • 10'x14' • Custom Sizes By Special Order