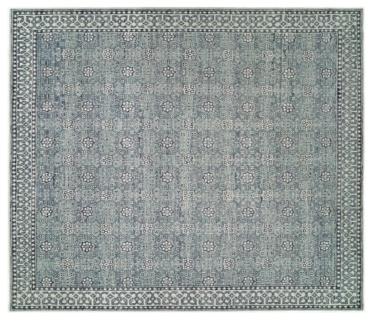

#### **SABRINA COLLECTION**

SA-24 Ivory-Blue

SA-25 Blue-Ivory

SA-27 Ivory-Blue

Inspired by very old antique Persian carpets, each of these Transitional looks is based in Tradition. Hand knotted, from India, using hand spun New Zealand wool that is specially plied creating a very textured pile. The ery unique allover designs are balanced by geometric borders. All of the colorations are on trend, blues and greys. These ugs define the look of Transition.

Hand Knotted • Wool • India