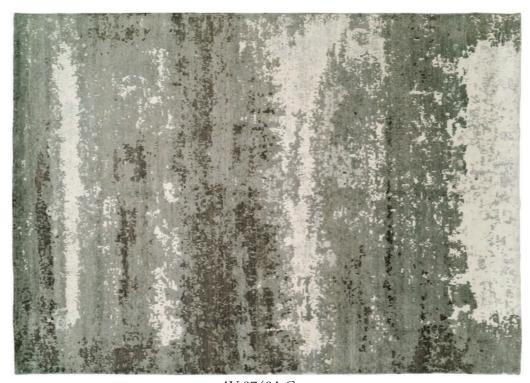

#### MIRAGE COLLECTION

MT-103 Light Grey - Silver

MT-104 Light Mocha - Silver

This collection is the definition of th Transitional look. Hand knotted in India and constructed in New Zealand wool with viscose highlights. Mirage covers the on trend color spectrum from silvery blues to soft shades of green. The soft washed tone on tones combine with varying texture and ply creating unique bands of designs within each rug.

Hand Knotted • Wool & Viscose • India