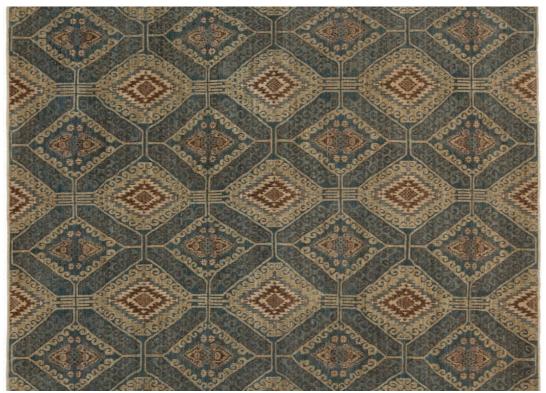

## ANTIQUE NATURAL COLLECTION

AN-252 Grey-Ivory

AN-252 Green-Ivory

AN-321 Natural Blue

The Antique atural Collection is a delight to all of a discerning customer's tastes. Offe ed in four styles and color ways, HRI's Antique Natural Collection affo ds designers and end-users a work of art with the resilience of a modern area-rug. Manufactured using premium blended wool.

Hand Knotted • Wool • India

5' x 8' ◆ 8' x 10' ◆ 9' x 12' ◆ 10' x 14' ◆ Custom Sizes By Special Order