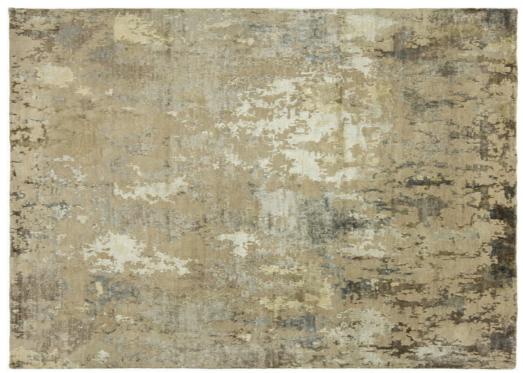

#### MILAN COLLECTION

MI-90 Silver - Blue

MI-92 Gold - Blue

A Contemporary collection of rugs, finely hand knotted in a dense pile of ew Zealand wool with highlights of viscose from the HRI looms in India, direct to you. Milan is a perfect example of HRI's Market leading innovations in design. Small pixels of soft washed, on trend colors create a very unique abstract design that has the movement of marble.

Hand Knotted • Wool & Viscose • India