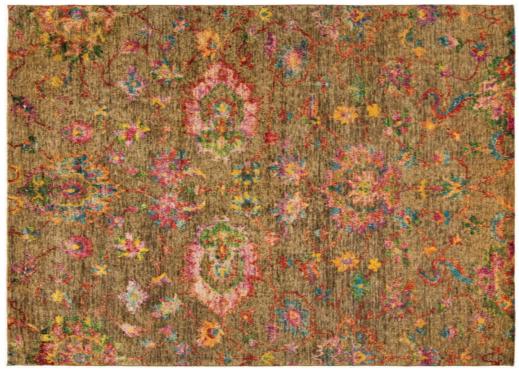

## ANTIQUE NATURAL COLLECTION

AN-252 Grey-Ivory

AN-252 Green-Ivory

AN-321 Natural Blue

The Antique atural Collection is a delight to all of a discerning customer's tastes. Offe ed in four styles and color ways, HRI's Antique Natural Collection affo ds designers and end-users a work of art with the resilience of a modern area-rug. Manufactured using premium blended wool.

Hand Knotted • Wool • India

5' x 8' ◆ 8' x 10' ◆ 9' x 12' ◆ 10' x 14' ◆ Custom Sizes By Special Order