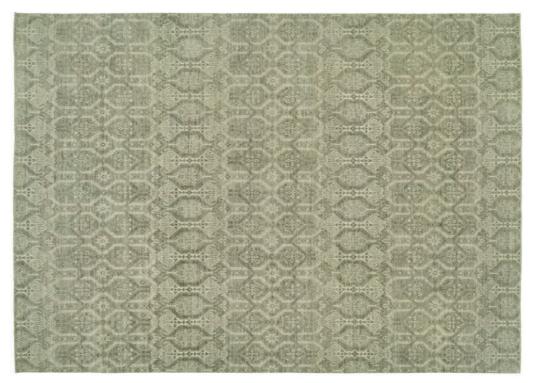

## ANTIQUE NATURAL COLLECTION

AN-252 Grey-Ivory

AN-252 Green-Ivory

AN-321 Natural Blue

The Antique atural Collection is a delight to all of a discerning customer's tastes. Offe ed in four styles and color ways, HRI's Antique Natural Collection affo ds designers and end-users a work of art with the resilience of a modern area-rug. Manufactured using premium blended wool.

Hand Knotted • Wool • India

5' x 8' ◆ 8' x 10' ◆ 9' x 12' ◆ 10' x 14' ◆ Custom Sizes By Special Order