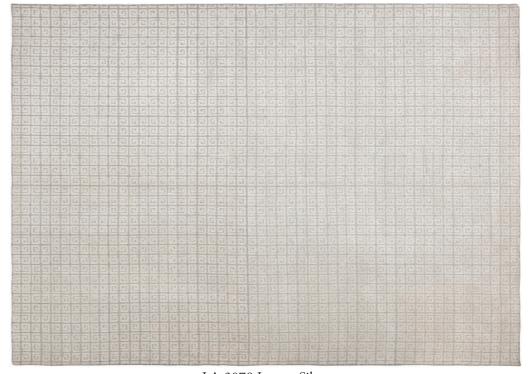

### PREMIER COLLECTION

PR-42 Light Blue

PR-43 Golden Blue

HRI's new introduction to the market in 2015 embodies the foremost in character and sophistication. Hand-woven with remarkable detail, the textures achieved by Premier are peerless in today's market. Offe ed in four separate but equally brilliant designs, these carpets are majestic yet hardwearing and will be sure to grace a room with its beauty for a lifetime.

Hand Knotted • Wool & Viscose • India

6' x 9' ◆ 8' x 10' ◆ 9' x 12' ◆ 10' x 14' ◆ 12' x 15' ◆ Custom Sizes By Special Order