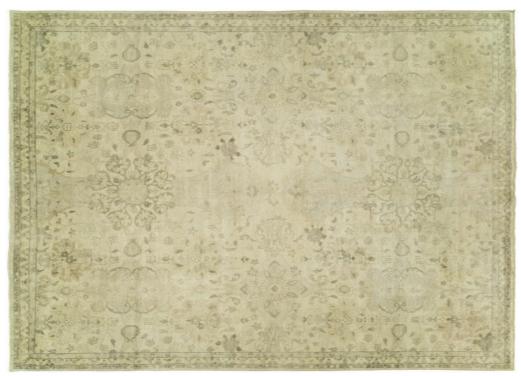

#### VILLAGE COLLECTION

VL-1006 Natural

VL-1007 Natural

A green leader amongst the industry's eco-friendly sector, HRI's Village Collection brings together all of the benefits of toda 's green products into a single carpet. The Village carpets are constructed in the 'village' of India, where no resources are wasted or corrupted. The wool used to produce each piece is clean and un-dyed, never being exposed to any sort of chemical.

Hand Loomed • Wool • India