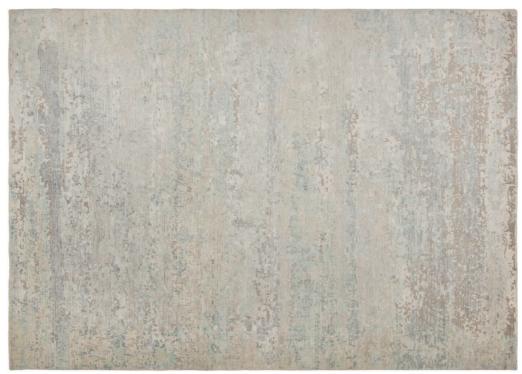

#### MIRAGE COLLECTION

MT-103 Light Grey - Silver

MT-104 Light Mocha - Silver

This collection is the definition of th Transitional look. Hand knotted in India and constructed in New Zealand wool with viscose highlights. Mirage covers the on trend color spectrum from silvery blues to soft shades of green. The soft washed tone on tones combine with varying texture and ply creating unique bands of designs within each rug.

Hand Knotted • Wool & Viscose • India