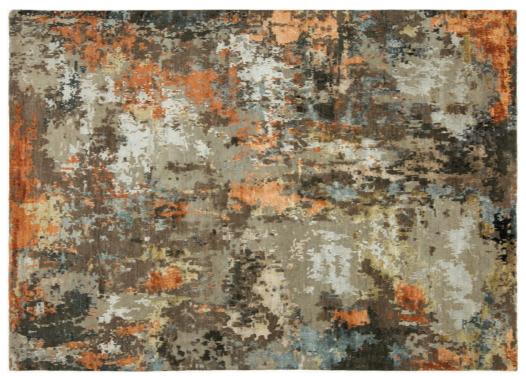

# **MELODY COLLECTION**

ME-3067 Gold

ME-3068 Orange

Once again HRI has created a look that is new and fresh to the Market. Melody's nouveau-chic look is hand knotted in India of New Zealand wool and pure Sari silk. The bright pops of color a e all done in a pile of pure silk. This collection has a Bohemian look that says..... everything does not have to be Blues and Greys".

Hand Knotted • Wool & Sari Silk • India

6' x 9' • 8' x 10' • 9' x 12' • 10' x 14' • Custom Sizes By Special Order