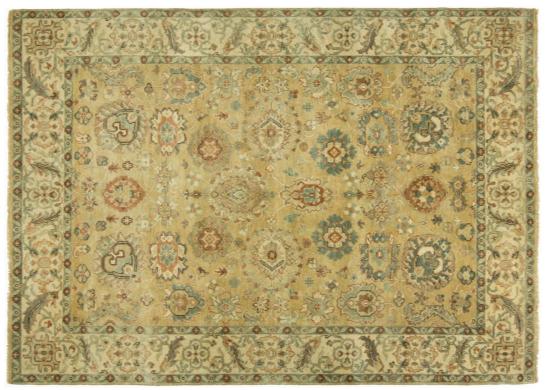

## ANTIQUE HERIZ COLLECTION

121 Blue - Red

101 Ivory - Rust

HRI's rendition of the classic 18th century Persian Heriz design is hand-knotted in India by a team of our master weavers using 100% fine wool. Utilizing traditional color schemes, HRI has chosen timeless symmetrical Heriz patterns to produce on a program basis. The Antique eriz Collection's old-fashioned styles are among the most recognizable oriental carpets.

Hand Knotted • Wool • India

6' x 9' • 8' x 10' • 9' x 12' • 10' x 14' • 12' x 15' • 12' x 18' • Custom Sizes By Special Order