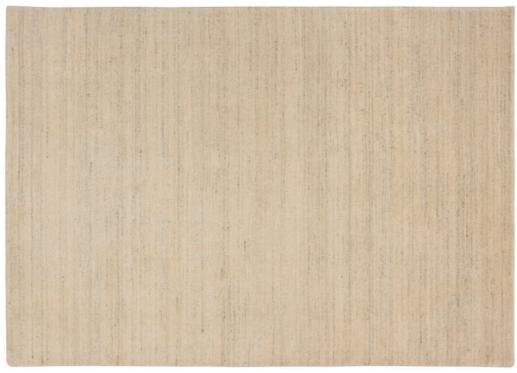

### VILLAGE COLLECTION

VL-1016 Ivory

VL-2013 Grey

A green leader amongst the industry's eco-friendly sector, HRI's Village Collection brings together all of the benefits of toda 's green products into a single carpet. The Village carpets are constructed in the 'village' of India, where no resources are wasted or corrupted. The wool used to produce each piece is clean and un-dyed, never being exposed to any sort of chemical.

Hand Loomed • Wool • India

6' x 9' • 8' x 10' • 9' x 12' • Custom Sizes By Special Order