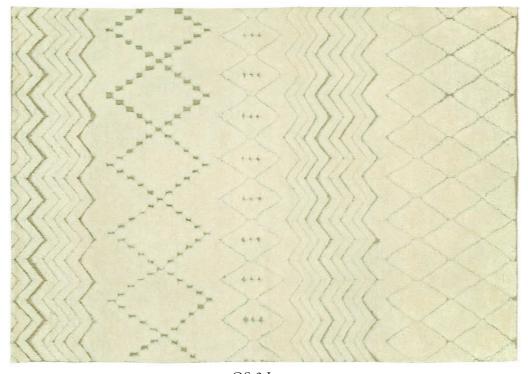

### **OASIS COLLECTION**

OS-1 Ivory

OS-2 Ivory

The asis Collection is inspired by famous Moroccan rugs that are favored by designers and stylists. Using hand spun 100% natural wool, master artisans hand knot a plush and soft rug that has a high pile which incorporates a high low texture unique in design and pattern. This creates a warm, yet authentic pattern that is subtle and beautiful. These designs can be used in any deco, from a traditional to modern setting. The ugs are all natural and eco-friendly. No chemical or dyes are used to create this elegant collection.

Hand Knotted • Wool • India

48

5' x 8' ◆ 7'9" x 9'9" ◆ 8'9" x 11'9" ◆ 9'9" x 13'9" ◆ Custom Sizes By Special Order

#### **OASIS COLLECTION**

OS-3 Ivory

OS-4 Grey

The asis Collection is inspired by famous Moroccan rugs that are favored by designers and stylists. Using hand spun 100% natural wool, master artisans hand knot a plush and soft rug that has a high pile which incorporates a high low texture unique in design and pattern. This creates a warm, yet authentic pattern that is subtle and beautiful. These designs can be used in any deco, from a traditional to modern setting. The ugs are all natural and eco-friendly. No chemical or dyes are used to create this elegant collection.

Hand Knotted • Wool • India

5' x 8' ◆ 7'9" x 9'9" ◆ 8'9" x 11'9" ◆ 9'9" x 13'9" ◆ Custom Sizes By Special Order