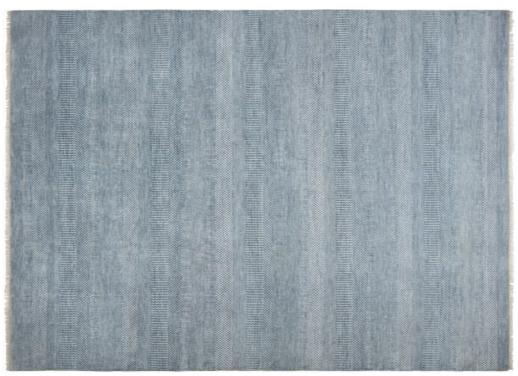

### MIRAGE COLLECTION

MT-105 Light Blue - Silver

MT-106 Navy - Silver

This collection is the definition of th Transitional look. Hand knotted in India and constructed in New Zealand wool with viscose highlights. Mirage covers the on trend color spectrum from silvery blues to soft shades of green. The soft washed tone on tones combine with varying texture and ply creating unique bands of designs within each rug.

Hand Knotted • Wool & Viscose • India