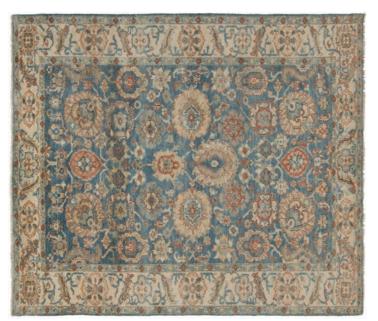

## ANTIQUE HERIZ COLLECTION

121 Blue - Red

101 Ivory - Rust

HRI's rendition of the classic 18th century Persian Heriz design is hand-knotted in India by a team of our master weavers using 100% fine wool. Utilizing traditional color schemes, HRI has chosen timeless symmetrical Heriz patterns to produce on a program basis. The Antique eriz Collection's old-fashioned styles are among the most recognizable oriental carpets.

Hand Knotted • Wool • India

6' x 9' • 8' x 10' • 9' x 12' • 10' x 14' • 12' x 15' • 12' x 18' • Custom Sizes By Special Order