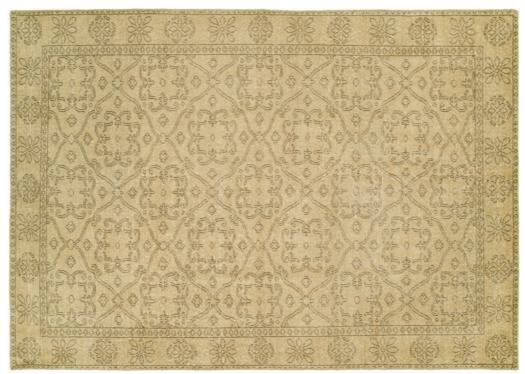

## ANTIQUE NATURAL COLLECTION

AN-252 Grey-Ivory

AN-252 Green-Ivory

AN-321 Natural Blue

The Antique atural Collection is a delight to all of a discerning customer's tastes. Offe ed in four styles and color ways, HRI's Antique Natural Collection affo ds designers and end-users a work of art with the resilience of a modern area-rug. Manufactured using premium blended wool.

Hand Knotted • Wool • India

5' x 8' ◆ 8' x 10' ◆ 9' x 12' ◆ 10' x 14' ◆ Custom Sizes By Special Order