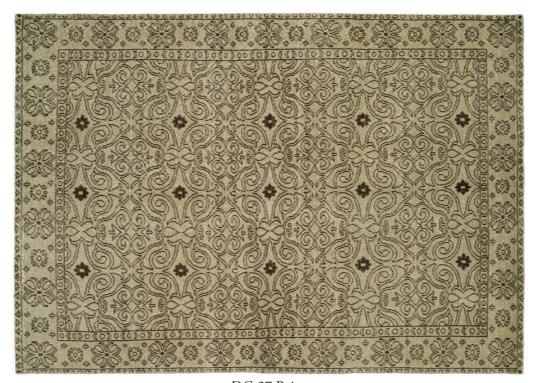

## ANTIQUE HERIZ COLLECTION

109 Ivory - Red

104 Red - Blue

HRI's rendition of the classic 18th century Persian Heriz design is hand-knotted in India by a team of our master weavers using 100% fine wool. Utilizing traditional color schemes, HRI has chosen timeless symmetrical Heriz patterns to produce on a program basis. The Antique eriz Collection's old-fashioned styles are among the most recognizable oriental carpets.

Hand Knotted • Wool • India

6' x 9' • 8' x 10' • 9' x 12' • 10' x 14' • 12' x 15' • 12' x 18' • Custom Sizes By Special Order