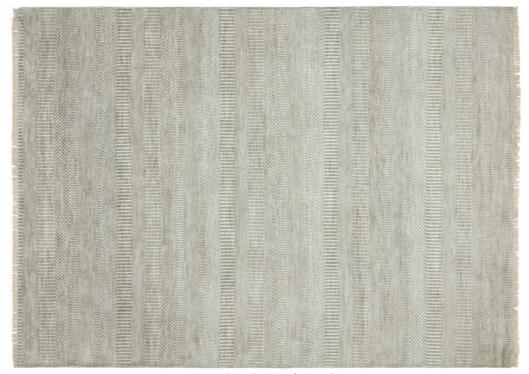

#### MIRAGE COLLECTION

MT-103 Light Grey - Silver

MT-104 Light Mocha - Silver

This collection is the definition of th Transitional look. Hand knotted in India and constructed in New Zealand wool with viscose highlights. Mirage covers the on trend color spectrum from silvery blues to soft shades of green. The soft washed tone on tones combine with varying texture and ply creating unique bands of designs within each rug.

Hand Knotted • Wool & Viscose • India