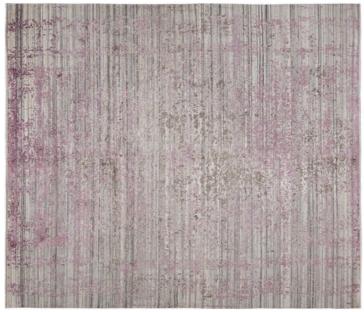

# MYSTIQUE COLLECTION

MY-6048 Grey - Pink

MY-7678 Grey - Blue

HRI's unique rug making tradition at it's best ...... elegant designs layered in a soft textured pile of hand spun New Zealand wool and viscose. Hand knotted in India exclusively for by HRI weavers. On trend colorations create an elegant home experience.

Hand Knotted • Wool & Viscose • India