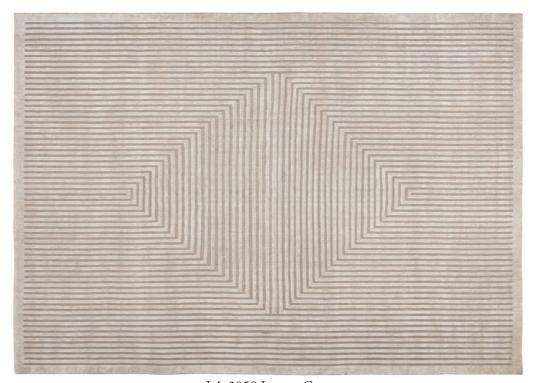

### PREMIER COLLECTION

PR-42 Light Blue

PR-43 Golden Blue

HRI's new introduction to the market in 2015 embodies the foremost in character and sophistication. Hand-woven with remarkable detail, the textures achieved by Premier are peerless in today's market. Offe ed in four separate but equally brilliant designs, these carpets are majestic yet hardwearing and will be sure to grace a room with its beauty for a lifetime.

Hand Knotted • Wool & Viscose • India

6' x 9' ◆ 8' x 10' ◆ 9' x 12' ◆ 10' x 14' ◆ 12' x 15' ◆ Custom Sizes By Special Order