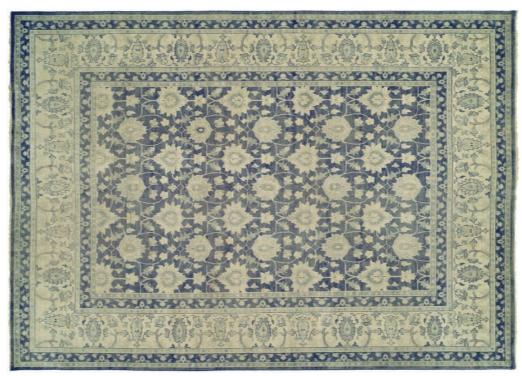

## ANTIQUE HERIZ COLLECTION

109 Ivory - Red

104 Red - Blue

HRI's rendition of the classic 18th century Persian Heriz design is hand-knotted in India by a team of our master weavers using 100% fine wool. Utilizing traditional color schemes, HRI has chosen timeless symmetrical Heriz patterns to produce on a program basis. The Antique eriz Collection's old-fashioned styles are among the most recognizable oriental carpets.

Hand Knotted • Wool • India

6' x 9' • 8' x 10' • 9' x 12' • 10' x 14' • 12' x 15' • 12' x 18' • Custom Sizes By Special Order