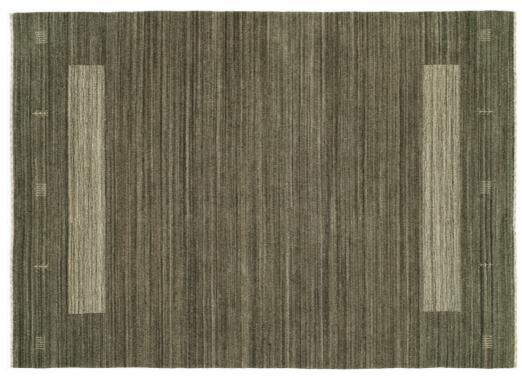

## ANTIQUE NATURAL COLLECTION

AN-252 Grey-Ivory

AN-252 Green-Ivory

AN-321 Natural Blue

The Antique atural Collection is a delight to all of a discerning customer's tastes. Offe ed in four styles and color ways, HRI's Antique Natural Collection affo ds designers and end-users a work of art with the resilience of a modern area-rug. Manufactured using premium blended wool.

Hand Knotted • Wool • India

5' x 8' ◆ 8' x 10' ◆ 9' x 12' ◆ 10' x 14' ◆ Custom Sizes By Special Order