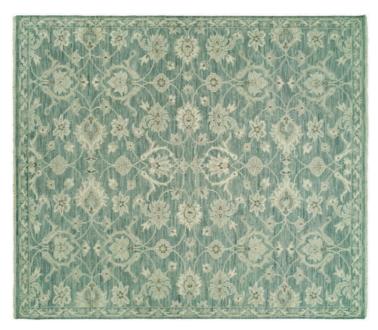

## ANTIQUE NATURAL COLLECTION

AN-252 Grey-Ivory

AN-252 Green-Ivory

AN-321 Natural Blue

The Antique atural Collection is a delight to all of a discerning customer's tastes. Offe ed in four styles and color ways, HRI's Antique Natural Collection affo ds designers and end-users a work of art with the resilience of a modern area-rug. Manufactured using premium blended wool.

Hand Knotted • Wool • India

5' x 8' ◆ 8' x 10' ◆ 9' x 12' ◆ 10' x 14' ◆ Custom Sizes By Special Order