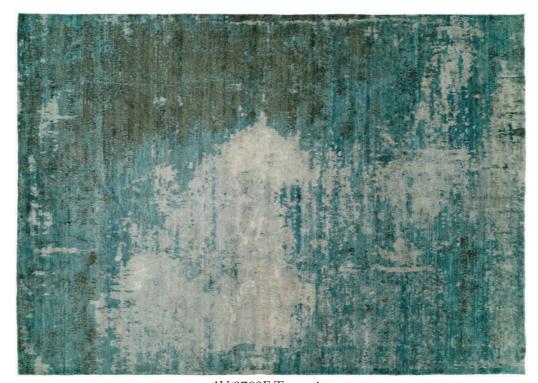

#### MILAN COLLECTION

MI-90 Silver - Blue

MI-92 Gold - Blue

A Contemporary collection of rugs, finely hand knotted in a dense pile of ew Zealand wool with highlights of viscose from the HRI looms in India, direct to you. Milan is a perfect example of HRI's Market leading innovations in design. Small pixels of soft washed, on trend colors create a very unique abstract design that has the movement of marble.

Hand Knotted • Wool & Viscose • India