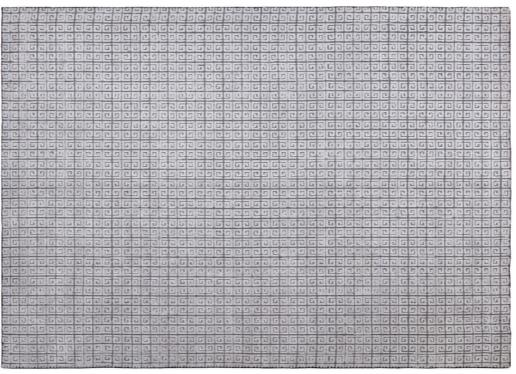

### PREMIER COLLECTION

PR-42 Light Blue

PR-43 Golden Blue

HRI's new introduction to the market in 2015 embodies the foremost in character and sophistication. Hand-woven with remarkable detail, the textures achieved by Premier are peerless in today's market. Offe ed in four separate but equally brilliant designs, these carpets are majestic yet hardwearing and will be sure to grace a room with its beauty for a lifetime.

Hand Knotted • Wool & Viscose • India

6' x 9' ◆ 8' x 10' ◆ 9' x 12' ◆ 10' x 14' ◆ 12' x 15' ◆ Custom Sizes By Special Order