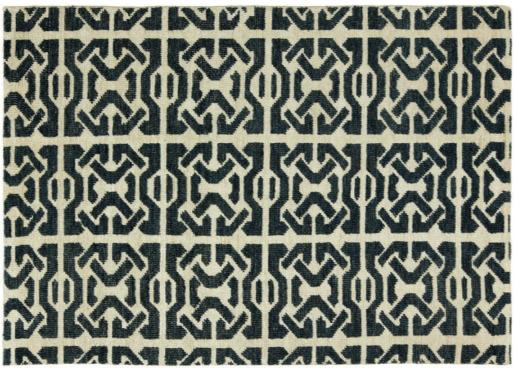

## **METROPOLIS COLLECTION**

METR-501 Blue

METR-502 Slate

METR-503 Red

One of the finest qualities in our entile assortment. Hand knotted in a low, very dense pile of New Zealand wool creating a very beautiful and durable piece of floor a t. Allover borderless antique geometric Tribal design that is a high-end designer look, done in three on-trend colorways: 502 earth tones, 501 steel blues, and 503 terracotta reds. Metropolis is a timeless Transitional look that would be the anchor to any setting.

Hand Knotted ◆ Wool ◆ Pakistan

6' x 9' • 8' x 10' • 9' x 12' • 10' x 14' • Custom Sizes By Special Order