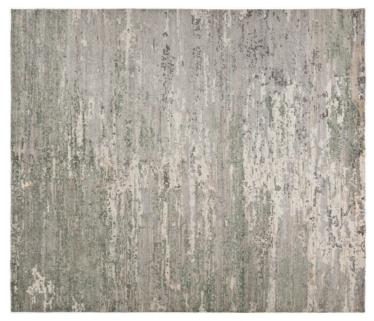

#### MIRAGE COLLECTION

MT-103 Light Grey - Silver

MT-104 Light Mocha - Silver

This collection is the definition of th Transitional look. Hand knotted in India and constructed in New Zealand wool with viscose highlights. Mirage covers the on trend color spectrum from silvery blues to soft shades of green. The soft washed tone on tones combine with varying texture and ply creating unique bands of designs within each rug.

Hand Knotted • Wool & Viscose • India