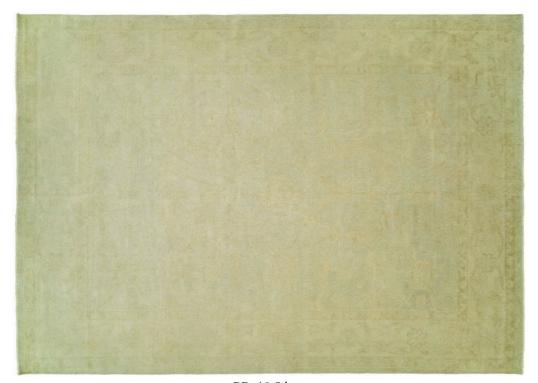

## ANTIQUE NATURAL COLLECTION

AN-252 Grey-Ivory

AN-252 Green-Ivory

AN-321 Natural Blue

The Antique atural Collection is a delight to all of a discerning customer's tastes. Offe ed in four styles and color ways, HRI's Antique Natural Collection affo ds designers and end-users a work of art with the resilience of a modern area-rug. Manufactured using premium blended wool.

Hand Knotted • Wool • India

5' x 8' ◆ 8' x 10' ◆ 9' x 12' ◆ 10' x 14' ◆ Custom Sizes By Special Order