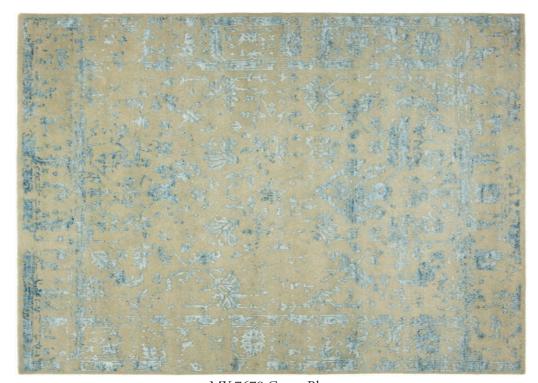

### **ROSEWOOD COLLECTION**

RO-1275 Blue-Beige

RO-1276 Beige-Light Blue

A collection of free fl wing abstract designs that are truly art for the floo . Each piece is hand knotted in India of New Zealand wool and finely spun viscose that gi es each design a unique three dimensional look. All of the top colors that are used are the colors that are trending today in many of the best selling fabrics, such as the....greys, blues, and rose quartz.

Hand Knotted • Wool & Viscose • India

#### **ROSEWOOD COLLECTION**

RO-1427 Light Blue - Gold

RO-1428 Multi

RO-1429 Grey-Rust

A collection of free fl wing abstract designs that are truly art for the floo . Each piece is hand knotted in India of New Zealand wool and finely spun viscose that gi es each design a unique three dimensional look. All of the top colors that are used are the colors that are trending today in many of the best selling fabrics, such as the....greys, blues, and rose quartz.

Hand Knotted • Wool & Viscose • India

6' x 9' • 8' x 10' • 9' x 12' • 10' x 14' • Custom Sizes By Special Order