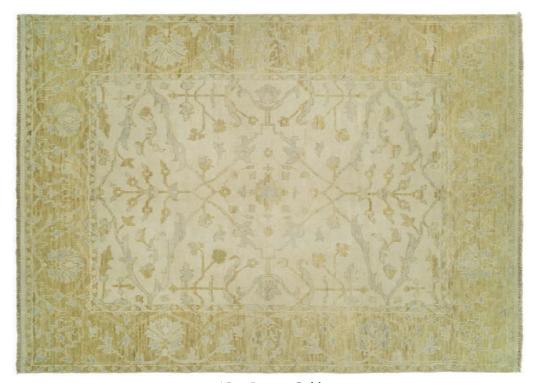

## ANTIQUE HERIZ COLLECTION

109 Ivory - Red

104 Red - Blue

HRI's rendition of the classic 18th century Persian Heriz design is hand-knotted in India by a team of our master weavers using 100% fine wool. Utilizing traditional color schemes, HRI has chosen timeless symmetrical Heriz patterns to produce on a program basis. The Antique eriz Collection's old-fashioned styles are among the most recognizable oriental carpets.

Hand Knotted • Wool • India

6' x 9' • 8' x 10' • 9' x 12' • 10' x 14' • 12' x 15' • 12' x 18' • Custom Sizes By Special Order