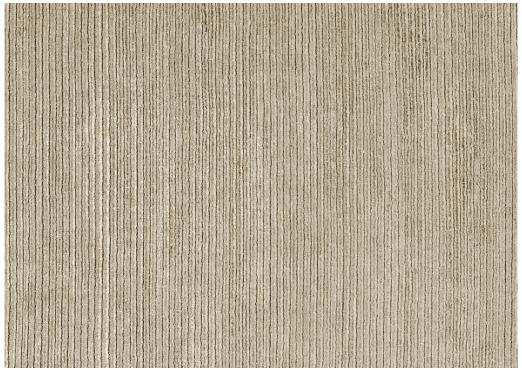

## NATURE COLLECTION

NA-10B Blue

NA-10M Multi

NA-10G Grey

This collection is all about textu e and that texture is created by a dense high / low ribs of blended wool and viscose from India. Striations of colors are tweeted together forming the perfect blend of pattern and texture. The bo derless look of Nature coordinates with a wide range of looks from Transitional to Lodge.

Hand Knotted • Wool & Viscose • India

2'6" x 10' • 6' x 9' • 8' x 10' • 9' x 12' • 10'x14' • Custom Sizes By Special Order