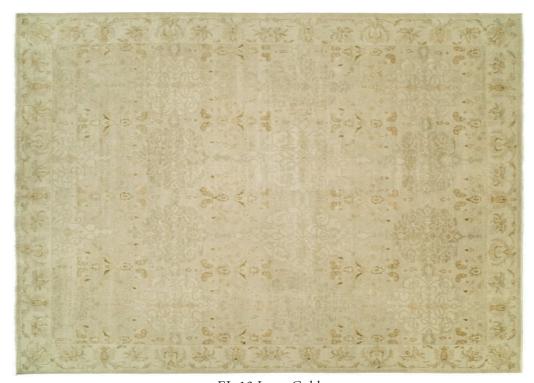

## ANTIQUE HERIZ COLLECTION

109 Ivory - Red

104 Red - Blue

HRI's rendition of the classic 18th century Persian Heriz design is hand-knotted in India by a team of our master weavers using 100% fine wool. Utilizing traditional color schemes, HRI has chosen timeless symmetrical Heriz patterns to produce on a program basis. The Antique eriz Collection's old-fashioned styles are among the most recognizable oriental carpets.

Hand Knotted • Wool • India

6' x 9' • 8' x 10' • 9' x 12' • 10' x 14' • 12' x 15' • 12' x 18' • Custom Sizes By Special Order