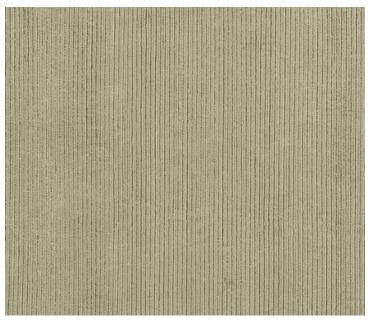

## NATURE COLLECTION

NA-10B Blue

NA-10M Multi

NA-10G Grey

This collection is all about textu e and that texture is created by a dense high / low ribs of blended wool and viscose from India. Striations of colors are tweeted together forming the perfect blend of pattern and texture. The bo derless look of Nature coordinates with a wide range of looks from Transitional to Lodge.

Hand Knotted • Wool & Viscose • India

2'6" x 10' • 6' x 9' • 8' x 10' • 9' x 12' • 10'x14' • Custom Sizes By Special Order