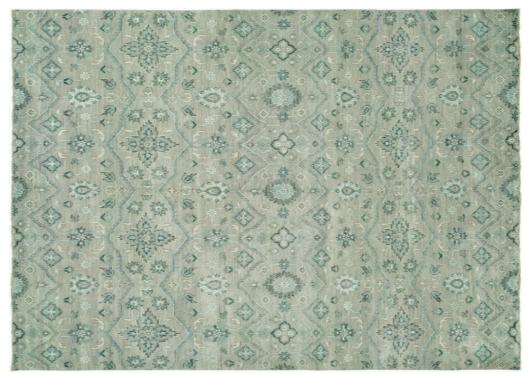

## ANTIQUE NATURAL COLLECTION

AN-252 Grey-Ivory

AN-252 Green-Ivory

AN-321 Natural Blue

The Antique atural Collection is a delight to all of a discerning customer's tastes. Offe ed in four styles and color ways, HRI's Antique Natural Collection affo ds designers and end-users a work of art with the resilience of a modern area-rug. Manufactured using premium blended wool.

Hand Knotted • Wool • India

5' x 8' ◆ 8' x 10' ◆ 9' x 12' ◆ 10' x 14' ◆ Custom Sizes By Special Order