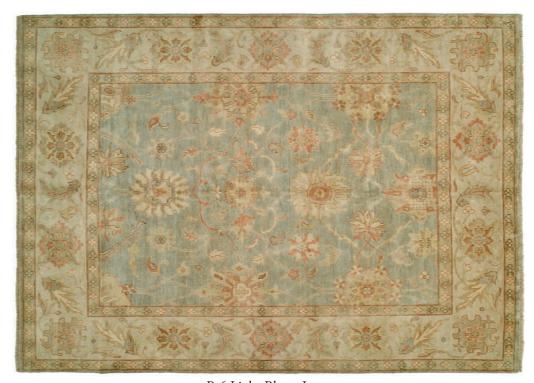

## ANTIQUE HERIZ COLLECTION

109 Ivory - Red

104 Red - Blue

HRI's rendition of the classic 18th century Persian Heriz design is hand-knotted in India by a team of our master weavers using 100% fine wool. Utilizing traditional color schemes, HRI has chosen timeless symmetrical Heriz patterns to produce on a program basis. The Antique eriz Collection's old-fashioned styles are among the most recognizable oriental carpets.

Hand Knotted • Wool • India

6' x 9' • 8' x 10' • 9' x 12' • 10' x 14' • 12' x 15' • 12' x 18' • Custom Sizes By Special Order