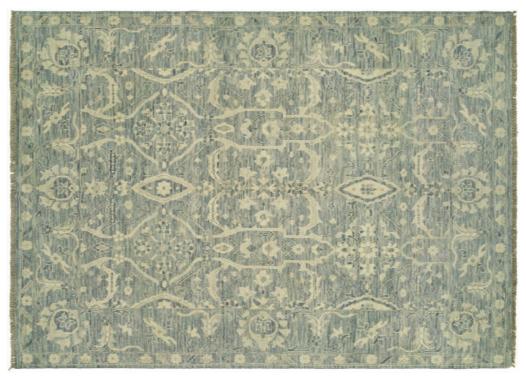

## ANTIQUE NATURAL COLLECTION

AN-252 Grey-Ivory

AN-252 Green-Ivory

AN-321 Natural Blue

The Antique atural Collection is a delight to all of a discerning customer's tastes. Offe ed in four styles and color ways, HRI's Antique Natural Collection affo ds designers and end-users a work of art with the resilience of a modern area-rug. Manufactured using premium blended wool.

Hand Knotted • Wool • India

5' x 8' ◆ 8' x 10' ◆ 9' x 12' ◆ 10' x 14' ◆ Custom Sizes By Special Order