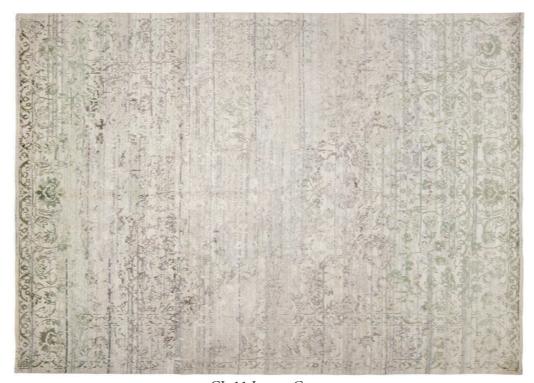

## ANTIQUE NATURAL COLLECTION

AN-252 Grey-Ivory

AN-252 Green-Ivory

AN-321 Natural Blue

The Antique atural Collection is a delight to all of a discerning customer's tastes. Offe ed in four styles and color ways, HRI's Antique Natural Collection affo ds designers and end-users a work of art with the resilience of a modern area-rug. Manufactured using premium blended wool.

Hand Knotted • Wool • India

5' x 8' ◆ 8' x 10' ◆ 9' x 12' ◆ 10' x 14' ◆ Custom Sizes By Special Order