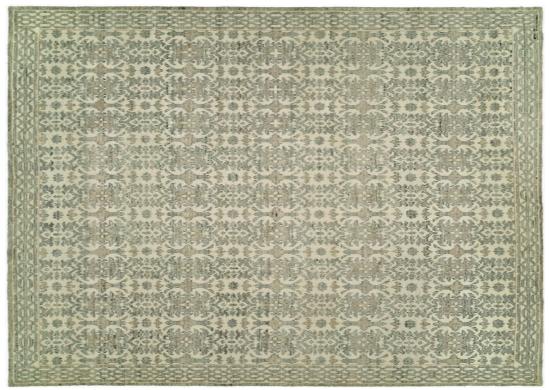

## ANTIQUE NATURAL COLLECTION

AN-252 Grey-Ivory

AN-252 Green-Ivory

AN-321 Natural Blue

The Antique atural Collection is a delight to all of a discerning customer's tastes. Offe ed in four styles and color ways, HRI's Antique Natural Collection affo ds designers and end-users a work of art with the resilience of a modern area-rug. Manufactured using premium blended wool.

Hand Knotted • Wool • India

5' x 8' ◆ 8' x 10' ◆ 9' x 12' ◆ 10' x 14' ◆ Custom Sizes By Special Order