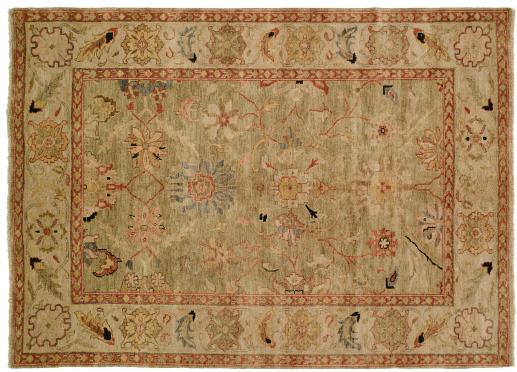

## ANTIQUE HERIZ COLLECTION

121 Blue - Red

101 Ivory - Rust

HRI's rendition of the classic 18th century Persian Heriz design is hand-knotted in India by a team of our master weavers using 100% fine wool. Utilizing traditional color schemes, HRI has chosen timeless symmetrical Heriz patterns to produce on a program basis. The Antique eriz Collection's old-fashioned styles are among the most recognizable oriental carpets.

Hand Knotted • Wool • India

6' x 9' • 8' x 10' • 9' x 12' • 10' x 14' • 12' x 15' • 12' x 18' • Custom Sizes By Special Order