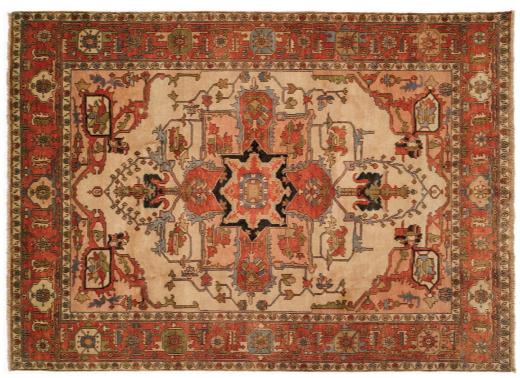

## ANTIQUE HERIZ COLLECTION

109 Ivory - Red

104 Red - Blue

HRI's rendition of the classic 18th century Persian Heriz design is hand-knotted in India by a team of our master weavers using 100% fine wool. Utilizing traditional color schemes, HRI has chosen timeless symmetrical Heriz patterns to produce on a program basis. The Antique eriz Collection's old-fashioned styles are among the most recognizable oriental carpets.

Hand Knotted • Wool • India

6' x 9' • 8' x 10' • 9' x 12' • 10' x 14' • 12' x 15' • 12' x 18' • Custom Sizes By Special Order