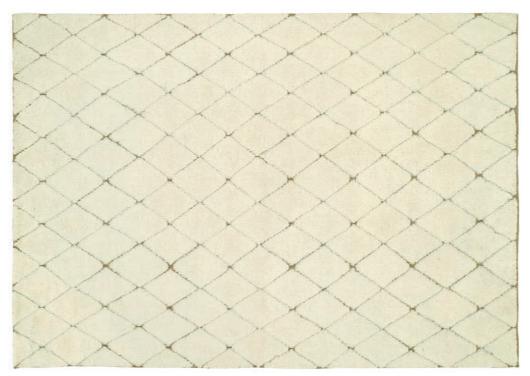

## ANTIQUE NATURAL COLLECTION

AN-252 Grey-Ivory

AN-252 Green-Ivory

AN-321 Natural Blue

The Antique atural Collection is a delight to all of a discerning customer's tastes. Offe ed in four styles and color ways, HRI's Antique Natural Collection affo ds designers and end-users a work of art with the resilience of a modern area-rug. Manufactured using premium blended wool.

Hand Knotted • Wool • India

5' x 8' ◆ 8' x 10' ◆ 9' x 12' ◆ 10' x 14' ◆ Custom Sizes By Special Order