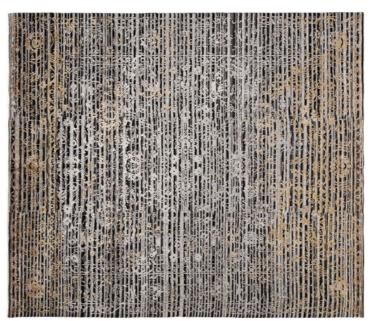

## NATURE COLLECTION

NA-10B Blue

NA-10M Multi

NA-10G Grey

This collection is all about textu e and that texture is created by a dense high / low ribs of blended wool and viscose from India. Striations of colors are tweeted together forming the perfect blend of pattern and texture. The bo derless look of Nature coordinates with a wide range of looks from Transitional to Lodge.

Hand Knotted • Wool & Viscose • India

2'6" x 10' • 6' x 9' • 8' x 10' • 9' x 12' • 10'x14' • Custom Sizes By Special Order