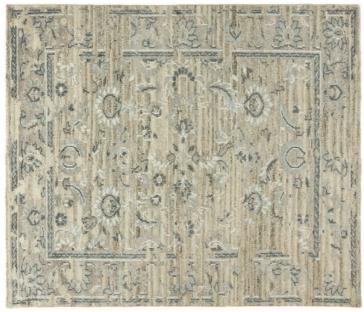

## **ARIA COLLECTION**

AR-2 Medium Blue

AR-3 Light Grey - Beige

Inspired by antique Turkish designs, HRI's design team introduces a 21st century take on a traditional decor. With subtle gradations of color and hue, each piece and style blends soft tones and intricate patterns to create an elegant and cozy look for your home. Using warm earth tones, the Aria Collection is crafted using HRI's renowned techniques and exclusive care to produce a rug of exceptional luster and beauty.

Hand Knotted • Wool • India