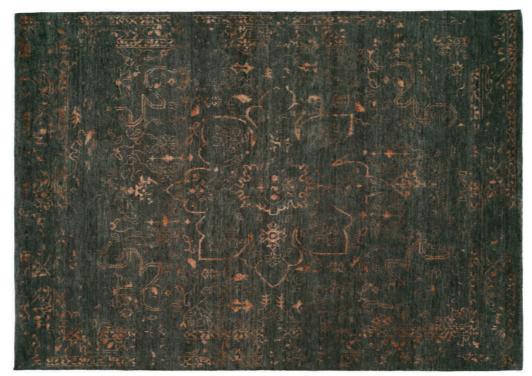

#### **PESHAWAR COLLECTION**

P-5 Ivory - Beige

P-6 Light Blue - Ivory

HRI has recreated a classic collection of Afghan and Persian designs in the Afghan weaving tradition from the Peshawar region. Harounian master weavers have specially dyed blended Indian and New Zealand wools producing colors and shades that once could only be achieved with vegetable dyes. The knotting technique and our e clusive finishing p ocess makes the Peshawar Collection one of the best values in the market today.

Hand Knotted • Wool • India