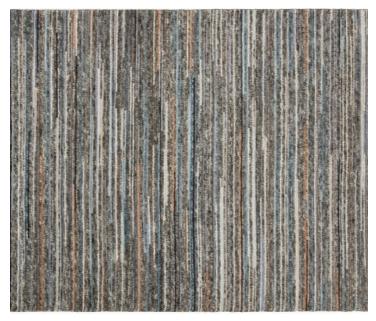

#### LATITUDE COLLECTION

LA-3078 Black - Silver

LA-3078 Ivory - Silver

This collection is all about textu e. Every design is hand-woven in India constructed by a unique plying of wool and viscose. Tailored borderless, geometric looks are created out of nothing but texture and done in colorations that range from a dramatic Burgundy to sophisticated Silvers and Greys. This study in textu e works easily with any Transitional, Contemporary or Modern setting.

Hand Loomed • Wool & Viscose • India

6' x 9' • 8' x 10' • 9' x 12' • 10' x 14' • Custom Sizes By Special Order