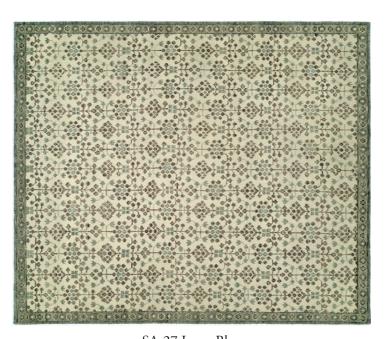

#### **SABRINA COLLECTION**

SA-24 Ivory-Blue

SA-25 Blue-Ivory

SA-27 Ivory-Blue

Inspired by very old antique Persian carpets, each of these Transitional looks is based in Tradition. Hand knotted, from India, using hand spun New Zealand wool that is specially plied creating a very textured pile. The ery unique allover designs are balanced by geometric borders. All of the colorations are on trend, blues and greys. These ugs define the look of Transition.

Hand Knotted • Wool • India