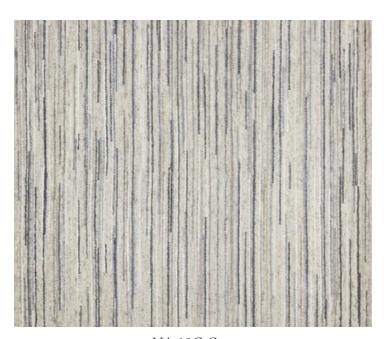

## LATITUDE COLLECTION

LA-3029 Burgundy

LA-3058 Ivory - Grey

This collection is all about textu e. Every design is hand-woven in India constructed by a unique plying of wool and viscose. Tailored borderless, geometric looks are created out of nothing but texture and done in colorations that range from a dramatic Burgundy to sophisticated Silvers and Greys. This study in textu e works easily with any Transitional, Contemporary or Modern setting.

Hand Loomed • Wool & Viscose • India

6' x 9' ◆ 8' x 10' ◆ 9' x 12' ◆ 10' x 14' ◆ Custom Sizes By Special Order