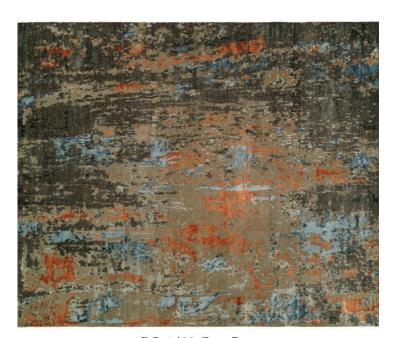

# **MELODY COLLECTION**

ME-3067 Gold

ME-3068 Orange

Once again HRI has created a look that is new and fresh to the Market. Melody's nouveau-chic look is hand knotted in India of New Zealand wool and pure Sari silk. The bright pops of color a e all done in a pile of pure silk. This collection has a Bohemian look that says..... everything does not have to be Blues and Greys".

Hand Knotted • Wool & Sari Silk • India

6' x 9' • 8' x 10' • 9' x 12' • 10' x 14' • Custom Sizes By Special Order